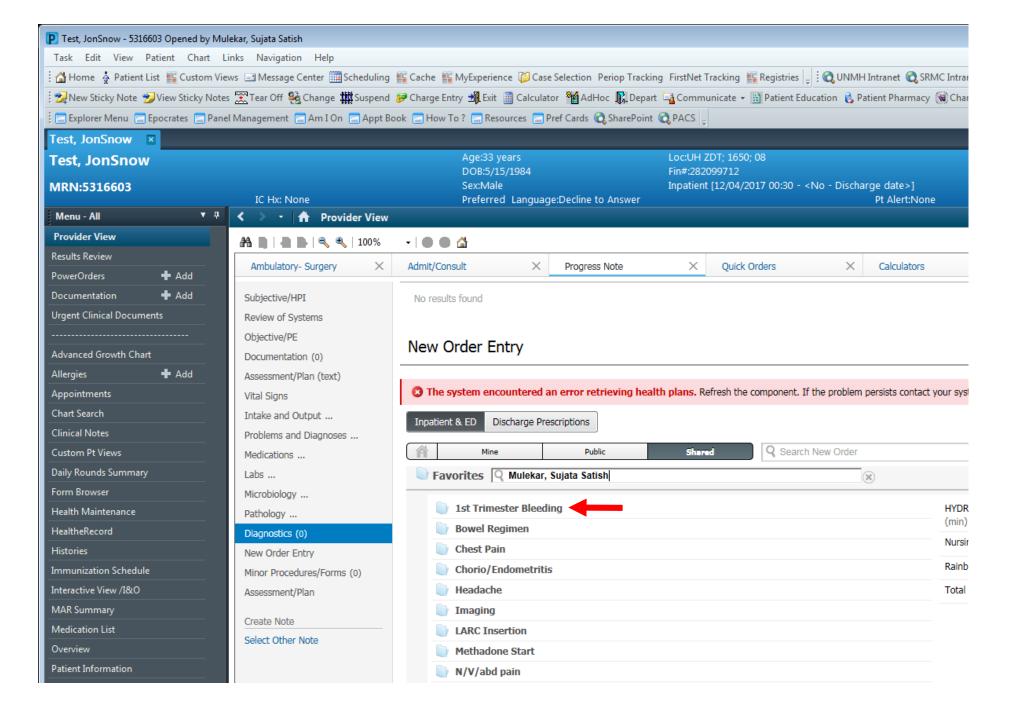

Encounter Types: Inpatient and Short stay

Discharge Criteria: Not Discharged



#### Making your lists:

#### Order is important here (select top line first):

#### **Obstetrics (Postpartum List)**

\*Medical Service: Obstetrics

Encounter Types: Inpatient and Short stay

Discharge Criteria: Not Discharged

#### **L&D** Triage

\*Medical Service: L-D Triage Admission Criteria: 1 day

#### **Labor and Delivery Census**

\*Location: UNM Hospital -> Pavilion -> L & D

#### Maternal Fetal Medicine

\*Medical Service: Maternal Fetal Medicine Encounter Types: Inpatient and Short Stay

Discharge Criteria: Not Discharged

#### **Gyn Oncology**

\*Medical Service: Gynecology Oncology Encounter Types: Inpatient and Short stay

Discharge Criteria: Not Discharged





How to steal favorite orders









How to create favorite orders









# How to create favorite documents lists





#### 1 Select your favorite Document Types:

- Clinic Note OB/GYN
- Clinic Note Maternal Fetal Medicine
- Clinic Note OB Triage
- Clinic Note Reproductive Health
- Clinic Note Urogynecology
- Consult Notes
- History + Physical
- History + Physical Update
- Discharge Summary Adult
- Inpatient Provider Progress Note
- Operative Report
- Procedure Note
- Brief Operative Note
- Miscellaneous Note
- Reminder Message
- SRMC Clinic Notes
- UNM Cancer Center History + Physical
- UNM Cancer Center Office Note