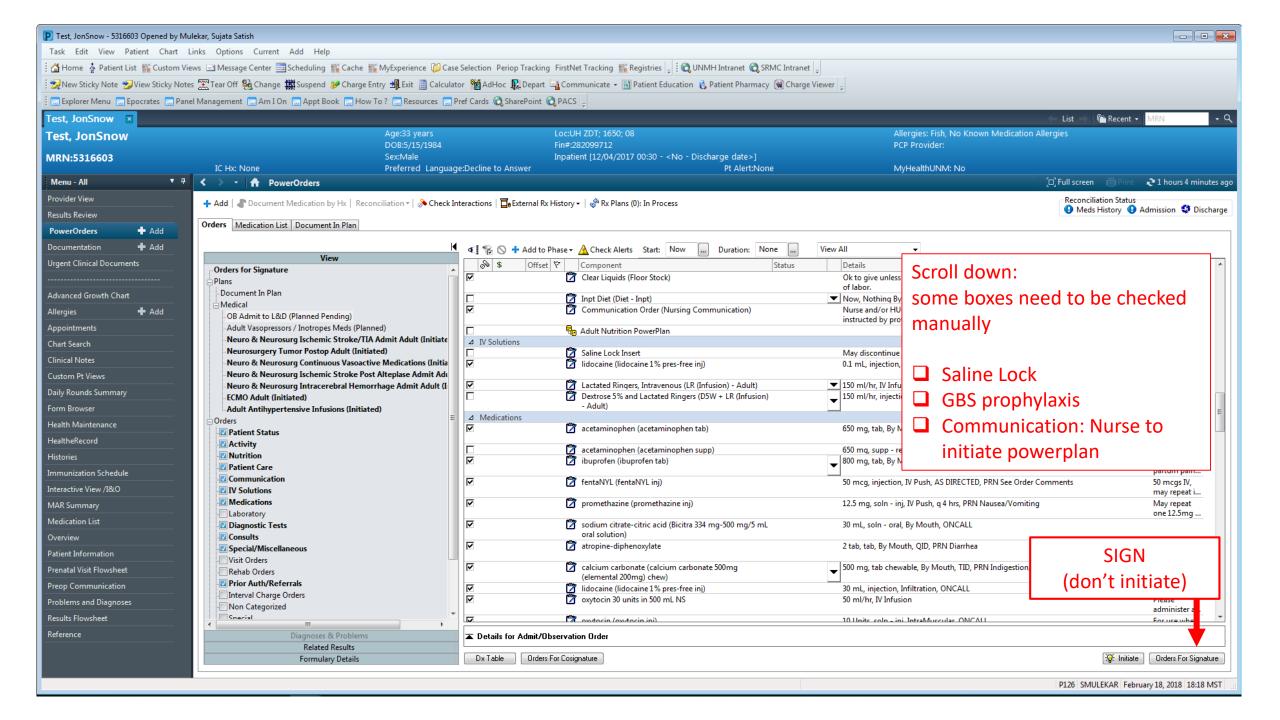

### Orientation to PowerChart

How to admit patients to L&D





















## Postpartum Orders















## How to discharge patients







How to create note templates







How to access patient lists





#### Making your lists:

Order is important here (select top line first):

#### **Obstetrics (Postpartum List)**

\*Medical Service: Obstetrics

**Encounter Types: Inpatient and Short stay** 

Discharge Criteria: Not Discharged

#### **L&D** Triage

\*Medical Service: L-D Triage Admission Criteria: 1 day

#### **Labor and Delivery Census**

\*Location: UNM Hospital -> Pavilion -> L & D

#### Maternal Fetal Medicine

\*Medical Service: Maternal Fetal Medicine Encounter Types: Inpatient and Short Stay

Discharge Criteria: Not Discharged

#### **Gyn Oncology**

\*Medical Service: Gynecology Oncology Encounter Types: Inpatient and Short stay

Disc