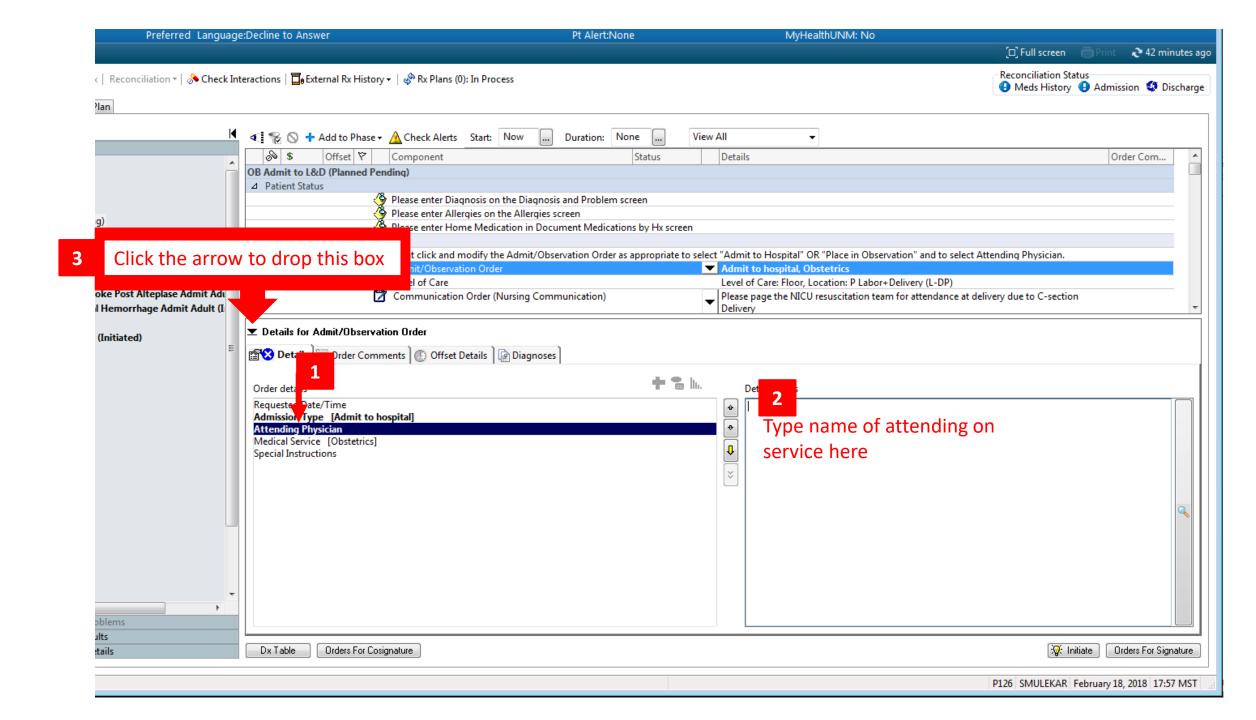

### Orientation to PowerChart

How to admit patients to L&D





















## Postpartum Orders















## How to discharge patients







How to create note templates







How to access patient lists





#### Making your lists:

Order is important here (select top line first):

#### **Obstetrics (Postpartum List)**

\*Medical Service: Obstetrics

**Encounter Types: Inpatient and Short stay** 

Discharge Criteria: Not Discharged

#### **L&D** Triage

\*Medical Service: L-D Triage Admission Criteria: 1 day

#### **Labor and Delivery Census**

\*Location: UNM Hospital -> Pavilion -> L & D

#### Maternal Fetal Medicine

\*Medical Service: Maternal Fetal Medicine Encounter Types: Inpatient and Short Stay

Discharge Criteria: Not Discharged

#### **Gyn Oncology**

\*Medical Service: Gynecology Oncology Encounter Types: Inpatient and Short stay

Di