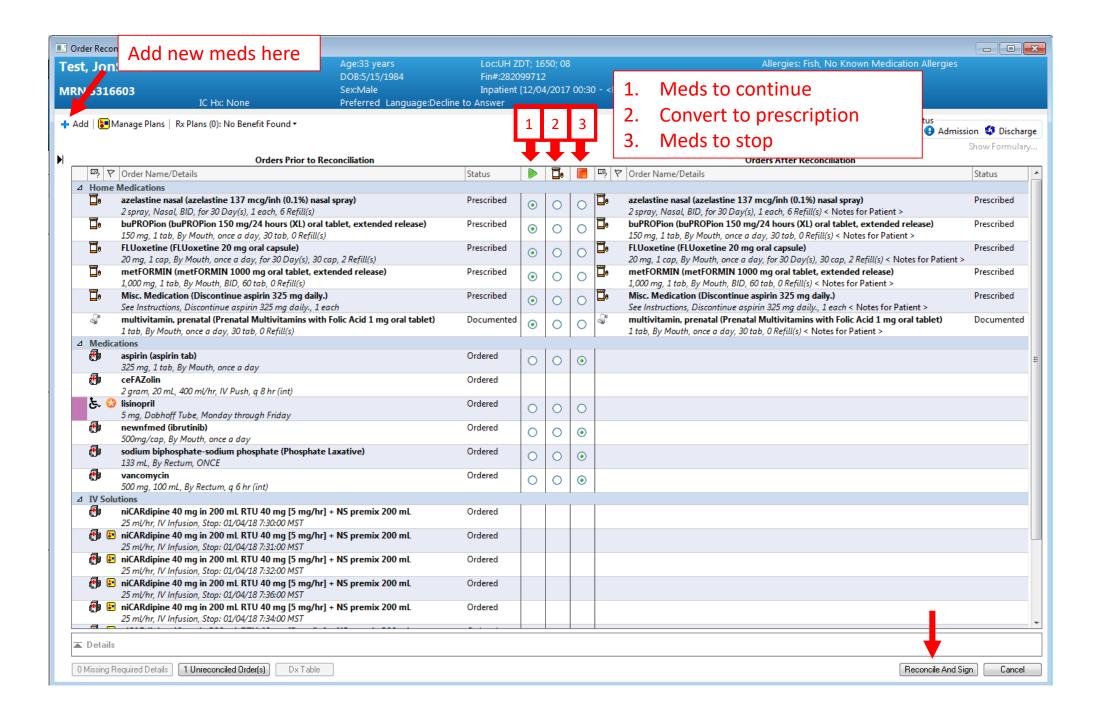

## How to discharge patients

How to create note templates

How to access patient lists