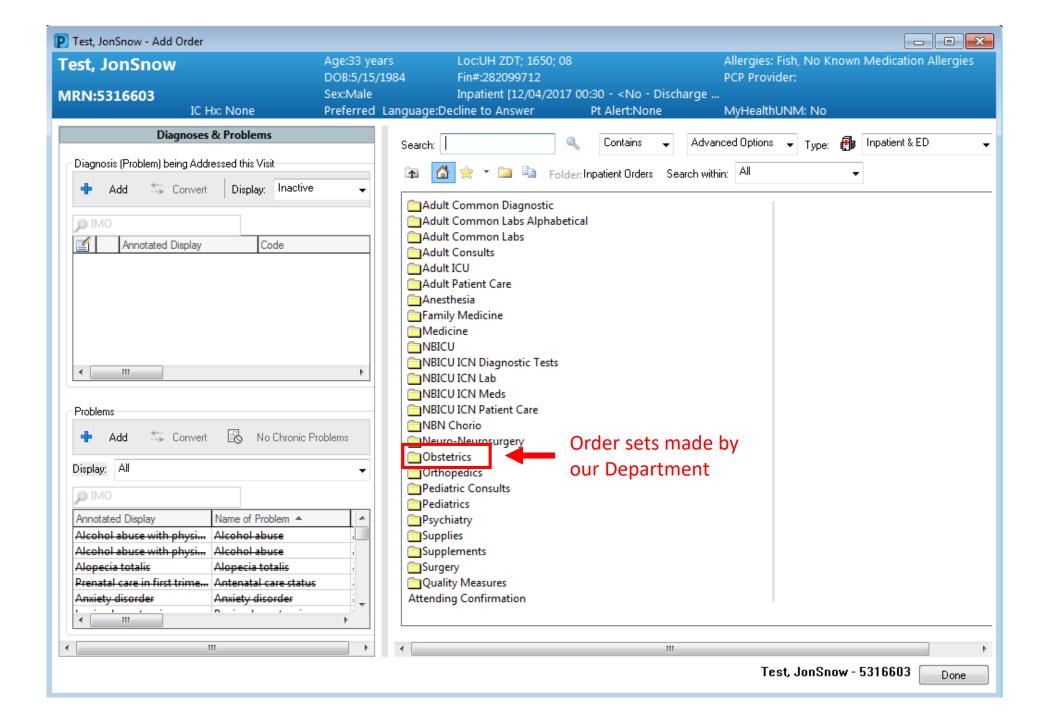

### Orientation to PowerChart

How to admit patients to L&D





















## Postpartum Orders















## How to discharge patients







How to create note templates







How to access patient lists





#### Making your lists:

Order is important here (select top line first):

#### **Obstetrics (Postpartum List)**

\*Medical Service: Obstetrics

**Encounter Types: Inpatient and Short stay** 

Discharge Criteria: Not Discharged

#### **L&D** Triage

\*Medical Service: L-D Triage Admission Criteria: 1 day

#### **Labor and Delivery Census**

\*Location: UNM Hospital -> Pavilion -> L & D

#### Maternal Fetal Medicine

\*Medical Service: Maternal Fetal Medicine Encounter Types: Inpatient and Short Stay

Discharge Criteria: Not Discharged

#### **Gyn Oncology**

\*Medical Service: Gynecology Oncology Encounter Types: Inpatient and Short stay

Discharge Criteria: Not Discharged