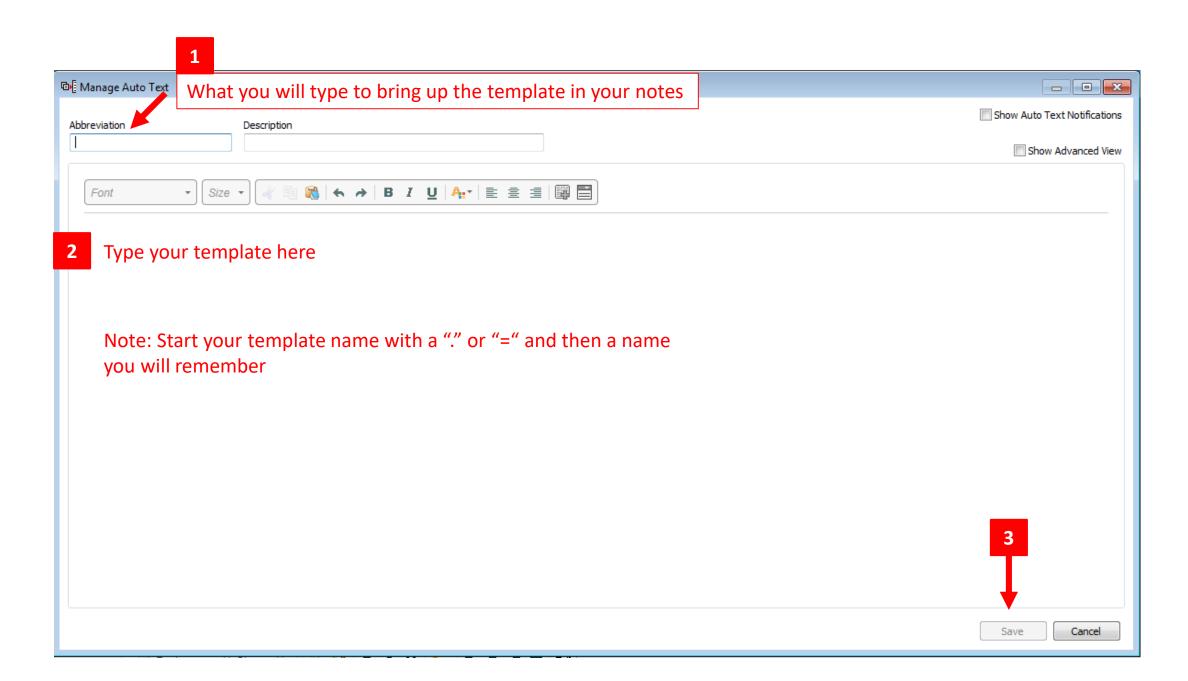

## How to discharge patients

How to create note templates

How to access patient lists