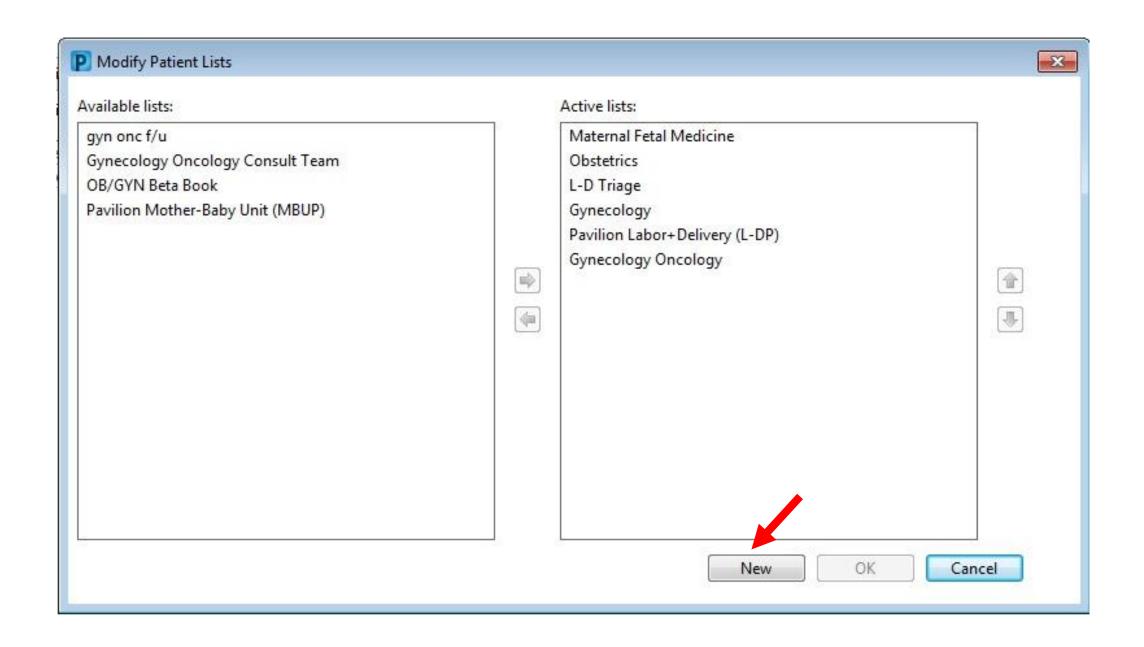

#### Making your lists:

Order is important here (select top line first):

#### **Obstetrics (Postpartum List)**

\*Medical Service: Obstetrics

**Encounter Types: Inpatient and Short stay** 

Discharge Criteria: Not Discharged

#### **L&D** Triage

\*Medical Service: L-D Triage Admission Criteria: 1 day

#### **Labor and Delivery Census**

\*Location: UNM Hospital -> Pavilion -> L & D

#### Maternal Fetal Medicine

\*Medical Service: Maternal Fetal Medicine Encounter Types: Inpatient and Short Stay

Discharge Criteria: Not Discharged

#### **Gyn Oncology**

\*Medical Service: Gynecology Oncology Encounter Types: Inpatient and Short stay

Discharge Criteria: Not Discharged