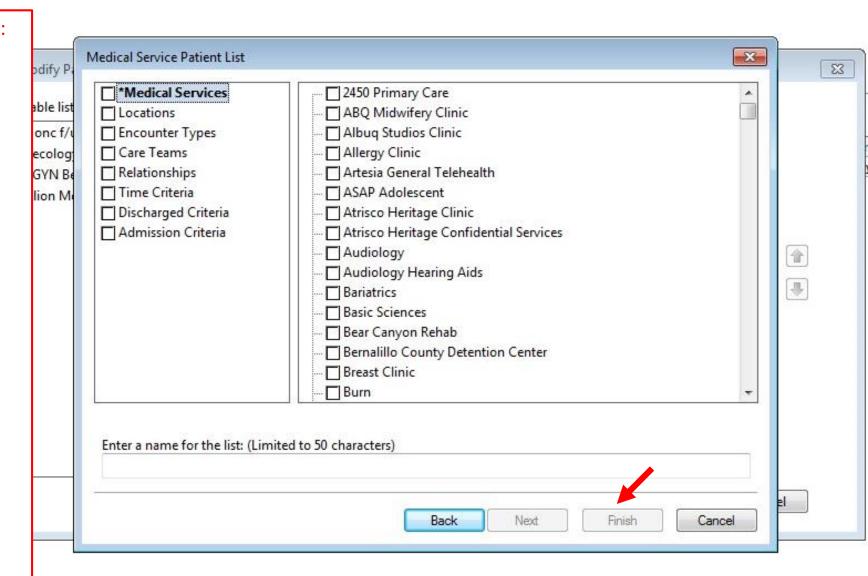

edical Service: Gynecology Oncology Encounter Types: Inpatient and Short stay

Discharge Criteria: Not Discharged



#### Making your lists:

#### Order is important here (select top line first):

#### **Obstetrics (Postpartum List)**

\*Medical Service: Obstetrics

Encounter Types: Inpatient and Short stay

Discharge Criteria: Not Discharged

#### **L&D** Triage

\*Medical Service: L-D Triage Admission Criteria: 1 day

#### **Labor and Delivery Census**

\*Location: UNM Hospital -> Pavilion -> L & D

#### Maternal Fetal Medicine

\*Medical Service: Maternal Fetal Medicine Encounter Types: Inpatient and Short Stay

Discharge Criteria: Not Discharged

#### **Gyn Oncology**

\*Medical Service: Gynecology Oncology Encounter Types: Inpatient and Short stay

Discharge Criteria: Not Discharged





How to steal favorite orders









How to create favorite orders









# How to create favorite documents lists





#### 1 Select your favorite Document Types:

- Clinic Note OB/GYN
- Clinic Note Maternal Fetal Medicine
- Clinic Note OB Triage
- Clinic Note Reproductive Health
- Clinic Note Urogynecology
- Consult Notes
- History + Physical
- History + Physical Update
- Discharge Summary Adult
- Inpatient Provider Progress Note
- Operative Report
- Procedure Note
- Brief Operative Note
- Miscellaneous Note
- Reminder Message
- SRMC Clinic Notes
- UNM Cancer Center History + Physical
- UNM Cancer Center Office Note