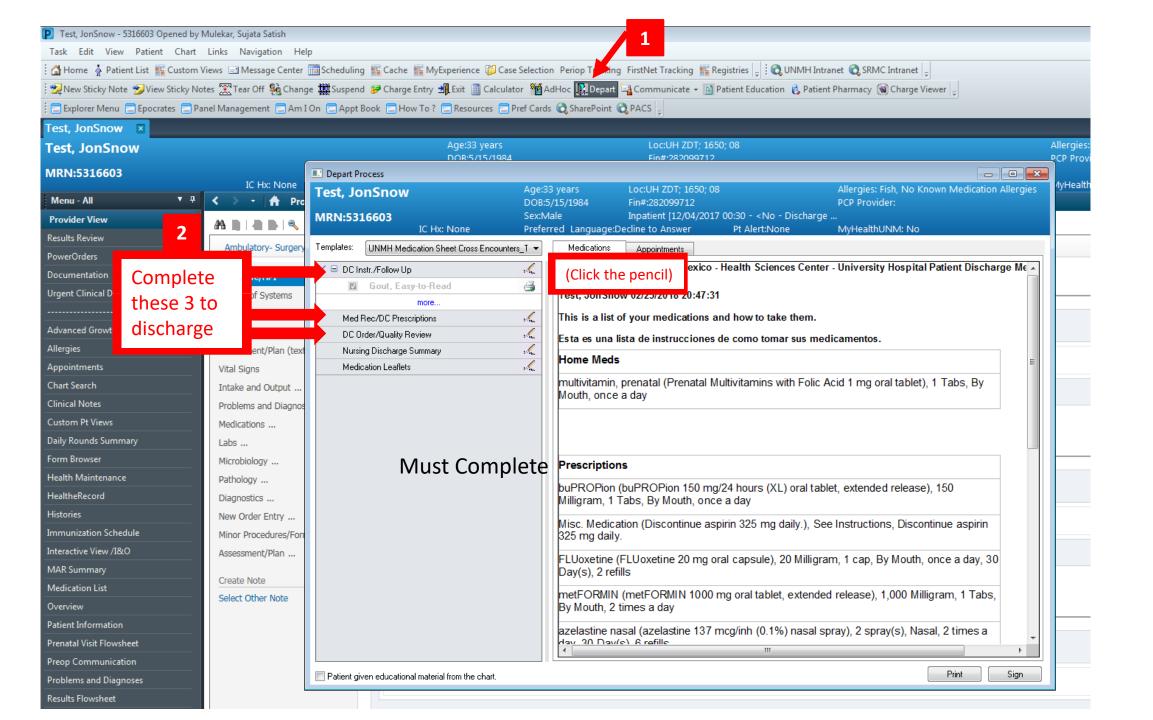

## How to discharge patients

How to create note templates

How to access patient lists