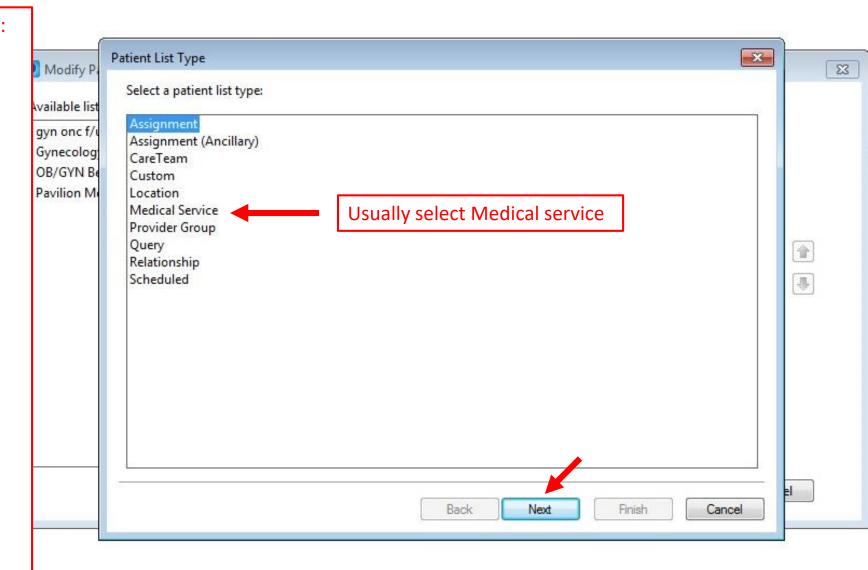

## How to discharge patients







How to create note templates







How to access patient lists





#### Making your lists:

Order is important here (select top line first):

#### **Obstetrics (Postpartum List)**

\*Medical Service: Obstetrics

**Encounter Types: Inpatient and Short stay** 

Discharge Criteria: Not Discharged

#### **L&D** Triage

\*Medical Service: L-D Triage Admission Criteria: 1 day

#### **Labor and Delivery Census**

\*Location: UNM Hospital -> Pavilion -> L & D

#### Maternal Fetal Medicine

\*Medical Service: Maternal Fetal Medicine Encounter Types: Inpatient and Short Stay

Discharge Criteria: Not Discharged

#### **Gyn Oncology**

\*Medical Service: Gynecology Oncology Encounter Types: Inpatient and Short stay

Discharge Criteria: Not Discharged



#### Making your lists:

#### Order is important here (select top line first):

#### **Obstetrics (Postpartum List)**

\*Medical Service: Obstetrics

Encounter Types: Inpatient and Short stay

Discharge Criteria: Not Discharged

#### **L&D** Triage

\*Medical Service: L-D Triage Admission Criteria: 1 day

#### **Labor and Delivery Census**

\*Location: UNM Hospital -> Pavilion -> L & D

#### Maternal Fetal Medicine

\*Medical Service: Maternal Fetal Medicine Encounter Types: Inpatient and Short Stay

Discharge Criteria: Not Discharged

#### **Gyn Oncology**

\*Medical Service: Gynecology Oncology Encounter Types: Inpatient and Short stay

Discharge Criteria: Not Discharged





How to steal favorite orders









How to create favorite orders









# How to create favorite documents