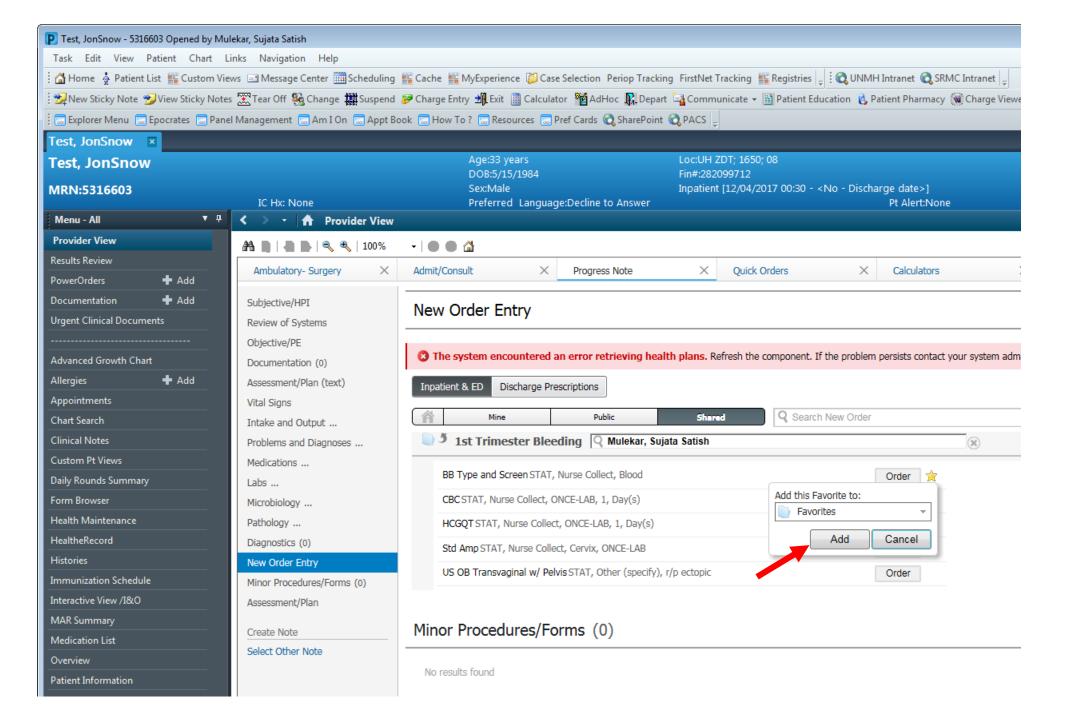

unter Types: Inpatient and Short stay

Discharge Criteria: Not Discharged



#### Making your lists:

#### Order is important here (select top line first):

#### **Obstetrics (Postpartum List)**

\*Medical Service: Obstetrics

Encounter Types: Inpatient and Short stay

Discharge Criteria: Not Discharged

#### **L&D** Triage

\*Medical Service: L-D Triage Admission Criteria: 1 day

#### **Labor and Delivery Census**

\*Location: UNM Hospital -> Pavilion -> L & D

#### Maternal Fetal Medicine

\*Medical Service: Maternal Fetal Medicine Encounter Types: Inpatient and Short Stay

Discharge Criteria: Not Discharged

#### **Gyn Oncology**

\*Medical Service: Gynecology Oncology Encounter Types: Inpatient and Short stay

Discharge Criteria: Not Discharged





How to steal favorite orders









How to create favorite orders









# How to create favorite documents lists





#### 1 Select your favorite Document Types:

- Clinic Note OB/GYN
- Clinic Note Maternal Fetal Medicine
- Clinic Note OB Triage
- Clinic Note Reproductive Health
- Clinic Note Urogynecology
- Consult Notes
- History + Physical
- History + Physical Update
- Discharge Summary Adult
- Inpatient Provider Progress Note
- Operative Report
- Procedure Note
- Brief Operative Note
- Miscellaneous Note
- Reminder Message
- SRMC Clinic Notes
- UNM Cancer Center History + Physical
- UNM Cancer Center Office Note