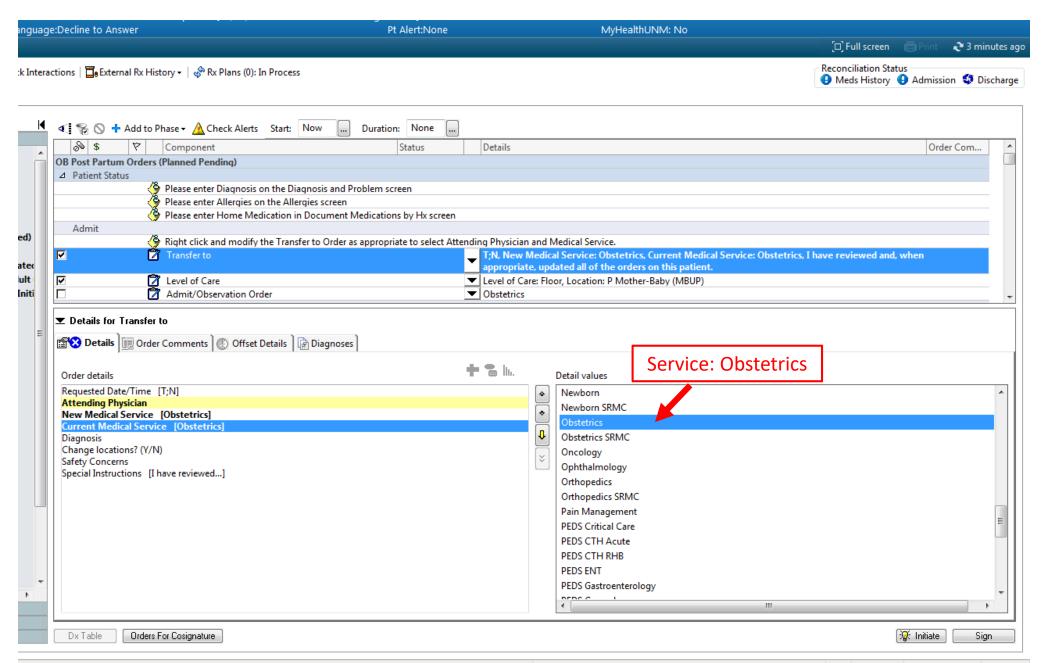

### Orientation to PowerChart

How to admit patients to L&D





















## Postpartum Orders















## How to discharge patients







How to create note templates







How to access patient lists





#### Making your lists:

Order is important here (select top line first):

#### **Obstetrics (Postpartum List)**

\*Medical Service: Obstetrics

**Encounter Types: Inpatient and Short stay** 

Discharge Criteria: Not Discharged

#### **L&D** Triage

\*Medical Service: L-D Triage Admission Criteria: 1 day

#### **Labor and Delivery Census**

\*Location: UNM Hospital -> Pavilion -> L & D

#### Maternal Fetal Medicine

\*Medical Service: Maternal Fetal Medicine Encounter Types: Inpatient and Short Stay

Discharge Criteria: Not Discharged

#### **Gyn Oncology**

\*Medical Service: Gynecology Oncology Encounter Types: Inpatient and Short stay

Discharge Criteria: Not Discharged



#### M