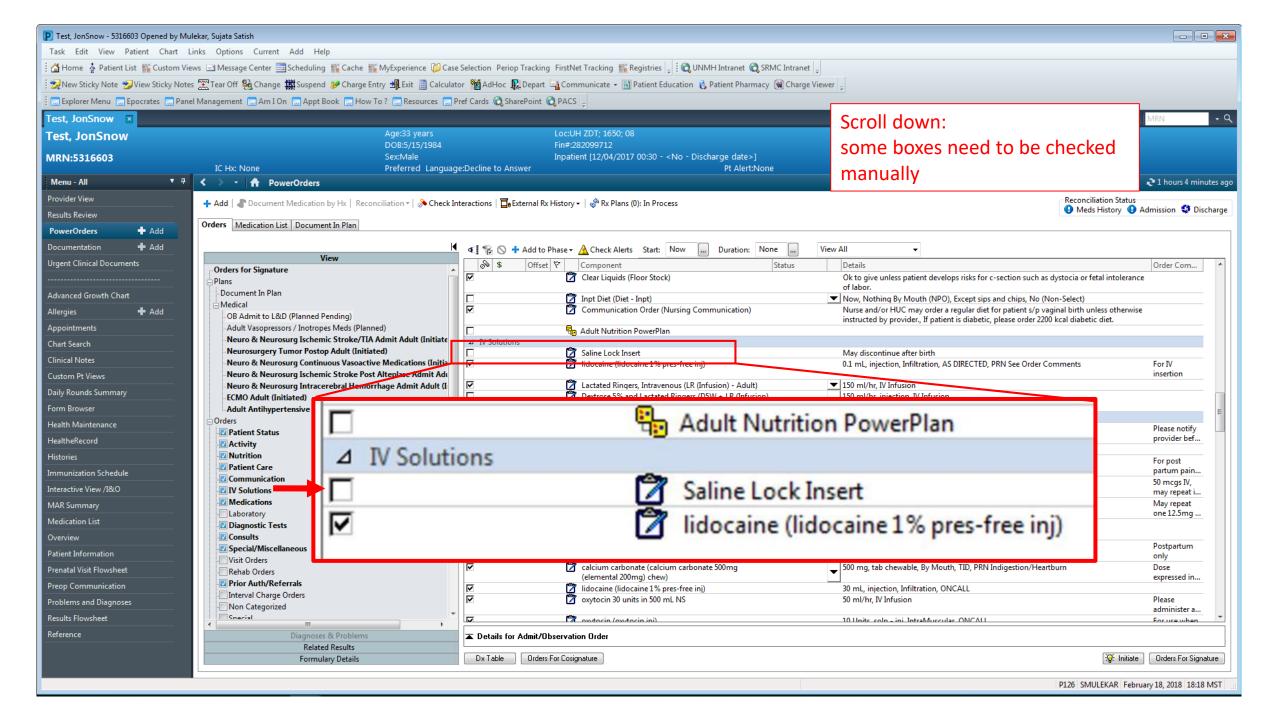

### Orientation to PowerChart

How to admit patients to L&D





















## Postpartum Orders















## How to discharge patients







How to create note templates







How to access patient lists





#### Making your lists:

Order is important here (select top line first):

#### **Obstetrics (Postpartum List)**

\*Medical Service: Obstetrics

**Encounter Types: Inpatient and Short stay** 

Discharge Criteria: Not Discharged

#### **L&D** Triage

\*Medical Service: L-D Triage Admission Criteria: 1 day

#### **Labor and Delivery Census**

\*Location: UNM Hospital -> Pavilion -> L & D

#### Maternal Fetal Medicine

\*Medical Service: Maternal Fetal Medicine Encounter Types: Inpatient and Short Stay

Discharge Criteria: Not Discharged

#### **Gyn Oncology**

\*Medical Service: Gynecology Oncology Encounter Types: Inpatient and Short stay

Discha