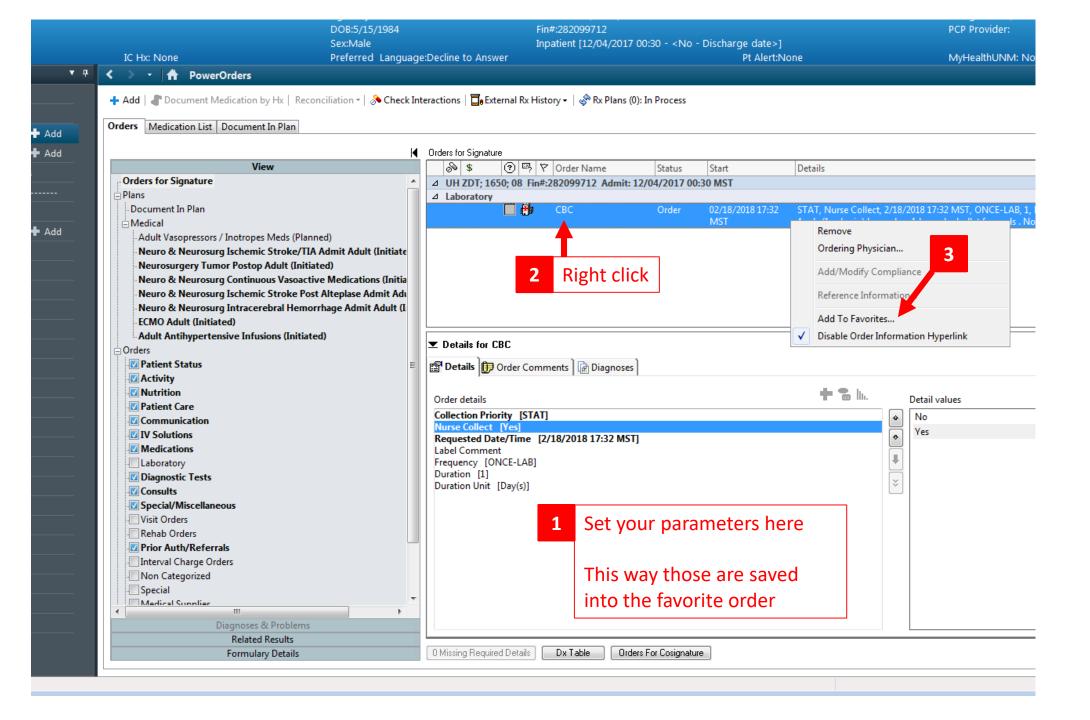

Discharge Criteria: Not Discharged



#### Making your lists:

#### Order is important here (select top line first):

#### **Obstetrics (Postpartum List)**

\*Medical Service: Obstetrics

Encounter Types: Inpatient and Short stay

Discharge Criteria: Not Discharged

#### **L&D** Triage

\*Medical Service: L-D Triage Admission Criteria: 1 day

#### **Labor and Delivery Census**

\*Location: UNM Hospital -> Pavilion -> L & D

#### Maternal Fetal Medicine

\*Medical Service: Maternal Fetal Medicine Encounter Types: Inpatient and Short Stay

Discharge Criteria: Not Discharged

#### **Gyn Oncology**

\*Medical Service: Gynecology Oncology Encounter Types: Inpatient and Short stay

Discharge Criteria: Not Discharged





How to steal favorite orders









How to create favorite orders









# How to create favorite documents lists





#### 1 Select your favorite Document Types:

- Clinic Note OB/GYN
- Clinic Note Maternal Fetal Medicine
- Clinic Note OB Triage
- Clinic Note Reproductive Health
- Clinic Note Urogynecology
- Consult Notes
- History + Physical
- History + Physical Update
- Discharge Summary Adult
- Inpatient Provider Progress Note
- Operative Report
- Procedure Note
- Brief Operative Note
- Miscellaneous Note
- Reminder Message
- SRMC Clinic Notes
- UNM Cancer Center History + Physical
- UNM Cancer Center Office Note