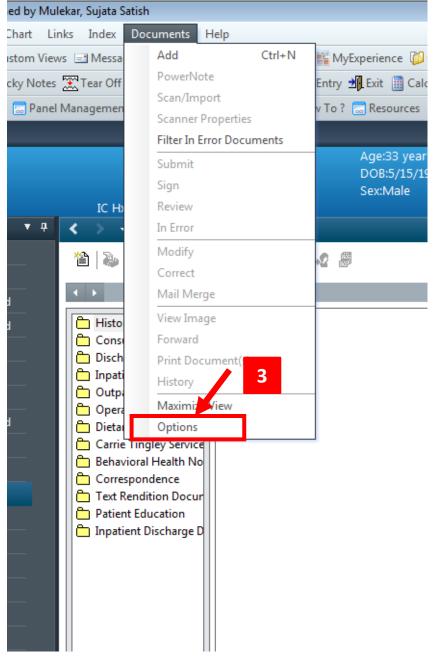

ing your lists:

#### Order is important here (select top line first):

#### **Obstetrics (Postpartum List)**

\*Medical Service: Obstetrics

Encounter Types: Inpatient and Short stay

Discharge Criteria: Not Discharged

#### **L&D** Triage

\*Medical Service: L-D Triage Admission Criteria: 1 day

#### **Labor and Delivery Census**

\*Location: UNM Hospital -> Pavilion -> L & D

#### Maternal Fetal Medicine

\*Medical Service: Maternal Fetal Medicine Encounter Types: Inpatient and Short Stay

Discharge Criteria: Not Discharged

#### **Gyn Oncology**

\*Medical Service: Gynecology Oncology Encounter Types: Inpatient and Short stay

Discharge Criteria: Not Discharged





How to steal favorite orders









How to create favorite orders









# How to create favorite documents lists





#### 1 Select your favorite Document Types:

- Clinic Note OB/GYN
- Clinic Note Maternal Fetal Medicine
- Clinic Note OB Triage
- Clinic Note Reproductive Health
- Clinic Note Urogynecology
- Consult Notes
- History + Physical
- History + Physical Update
- Discharge Summary Adult
- Inpatient Provider Progress Note
- Operative Report
- Procedure Note
- Brief Operative Note
- Miscellaneous Note
- Reminder Message
- SRMC Clinic Notes
- UNM Cancer Center History + Physical
- UNM Cancer Center Office Note