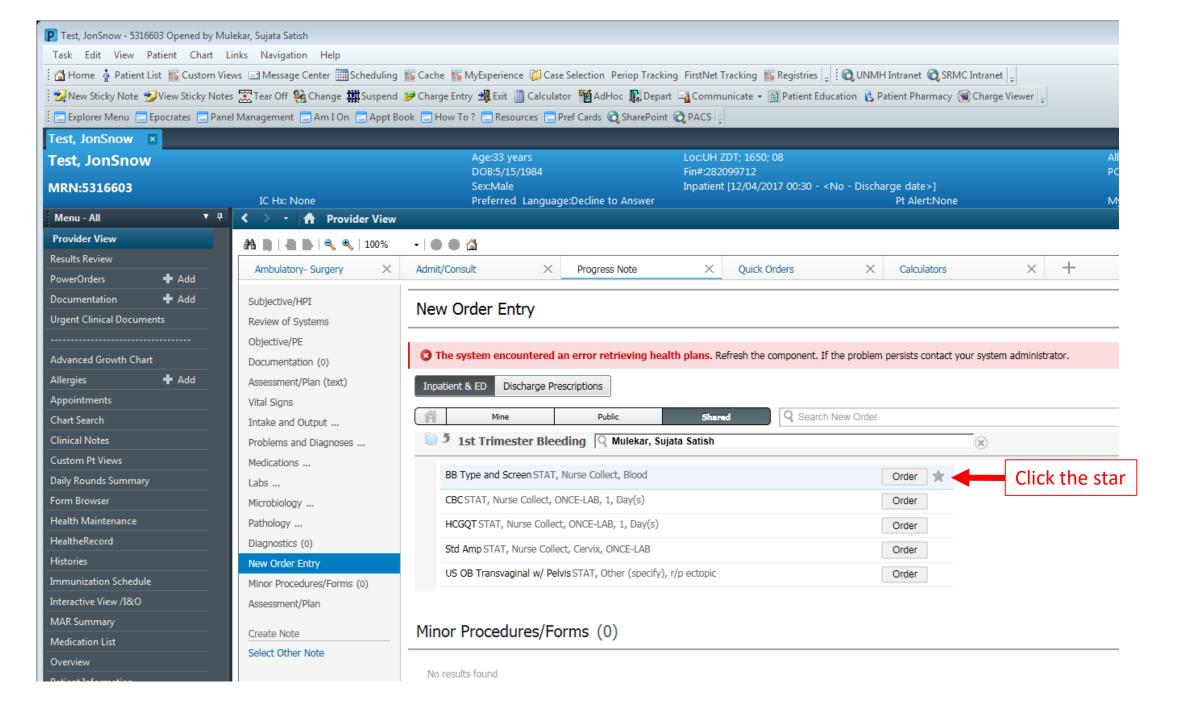

counter Types: Inpatient and Short stay

Discharge Criteria: Not Discharged



#### Making your lists:

#### Order is important here (select top line first):

#### **Obstetrics (Postpartum List)**

\*Medical Service: Obstetrics

Encounter Types: Inpatient and Short stay

Discharge Criteria: Not Discharged

#### **L&D** Triage

\*Medical Service: L-D Triage Admission Criteria: 1 day

#### **Labor and Delivery Census**

\*Location: UNM Hospital -> Pavilion -> L & D

#### Maternal Fetal Medicine

\*Medical Service: Maternal Fetal Medicine Encounter Types: Inpatient and Short Stay

Discharge Criteria: Not Discharged

#### **Gyn Oncology**

\*Medical Service: Gynecology Oncology Encounter Types: Inpatient and Short stay

Discharge Criteria: Not Discharged





How to steal favorite orders









How to create favorite orders









# How to create favorite documents lists





#### 1 Select your favorite Document Types:

- Clinic Note OB/GYN
- Clinic Note Maternal Fetal Medicine
- Clinic Note OB Triage
- Clinic Note Reproductive Health
- Clinic Note Urogynecology
- Consult Notes
- History + Physical
- History + Physical Update
- Discharge Summary Adult
- Inpatient Provider Progress Note
- Operative Report
- Procedure Note
- Brief Operative Note
- Miscellaneous Note
- Reminder Message
- SRMC Clinic Notes
- UNM Cancer Center History + Physical
- UNM Cancer Center Office Note