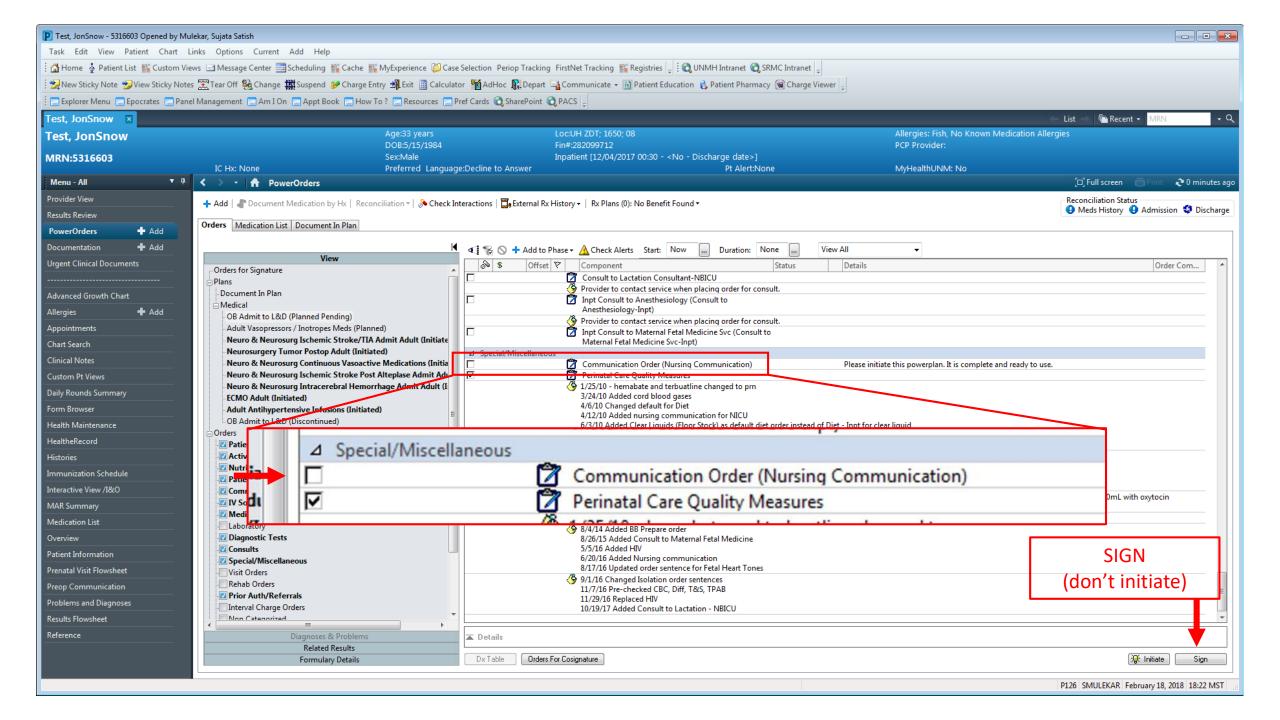

### Orientation to PowerChart

How to admit patients to L&D





















## Postpartum Orders















## How to discharge patients







How to create note templates







How to access patient lists





#### Making your lists:

Order is important here (select top line first):

#### **Obstetrics (Postpartum List)**

\*Medical Service: Obstetrics

**Encounter Types: Inpatient and Short stay** 

Discharge Criteria: Not Discharged

#### **L&D** Triage

\*Medical Service: L-D Triage Admission Criteria: 1 day

#### **Labor and Delivery Census**

\*Location: UNM Hospital -> Pavilion -> L & D

#### Maternal Fetal Medicine

\*Medical Service: Maternal Fetal Medicine Encounter Types: Inpatient and Short Stay

Discharge Criteria: Not Discharged

#### **Gyn Oncology**

\*Medical Service: Gynecology Oncology Encounter Types: Inpatient and Short stay

Discharge