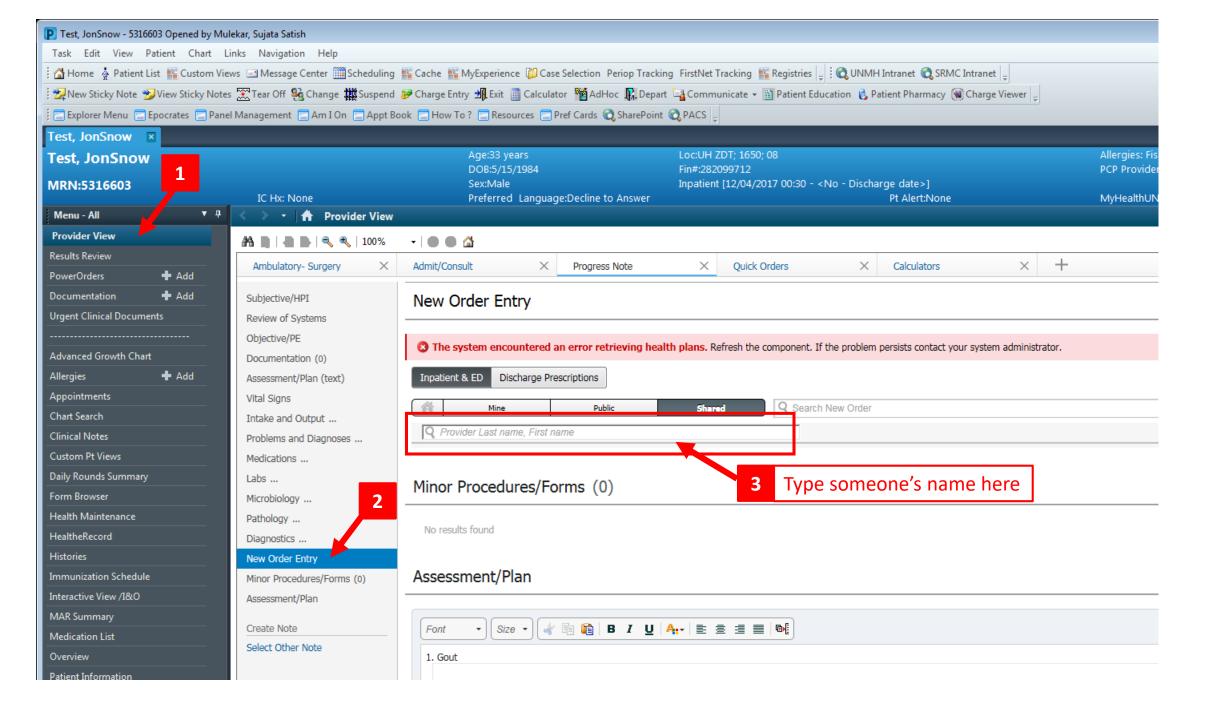

y Encounter Types: Inpatient and Short stay

Discharge Criteria: Not Discharged



#### Making your lists:

#### Order is important here (select top line first):

#### **Obstetrics (Postpartum List)**

\*Medical Service: Obstetrics

Encounter Types: Inpatient and Short stay

Discharge Criteria: Not Discharged

#### **L&D** Triage

\*Medical Service: L-D Triage Admission Criteria: 1 day

#### **Labor and Delivery Census**

\*Location: UNM Hospital -> Pavilion -> L & D

#### Maternal Fetal Medicine

\*Medical Service: Maternal Fetal Medicine Encounter Types: Inpatient and Short Stay

Discharge Criteria: Not Discharged

#### **Gyn Oncology**

\*Medical Service: Gynecology Oncology Encounter Types: Inpatient and Short stay

Discharge Criteria: Not Discharged





How to steal favorite orders









How to create favorite orders









# How to create favorite documents lists





#### 1 Select your favorite Document Types:

- Clinic Note OB/GYN
- Clinic Note Maternal Fetal Medicine
- Clinic Note OB Triage
- Clinic Note Reproductive Health
- Clinic Note Urogynecology
- Consult Notes
- History + Physical
- History + Physical Update
- Discharge Summary Adult
- Inpatient Provider Progress Note
- Operative Report
- Procedure Note
- Brief Operative Note
- Miscellaneous Note
- Reminder Message
- SRMC Clinic Notes
- UNM Cancer Center History + Physical
- UNM Cancer Center Office Note