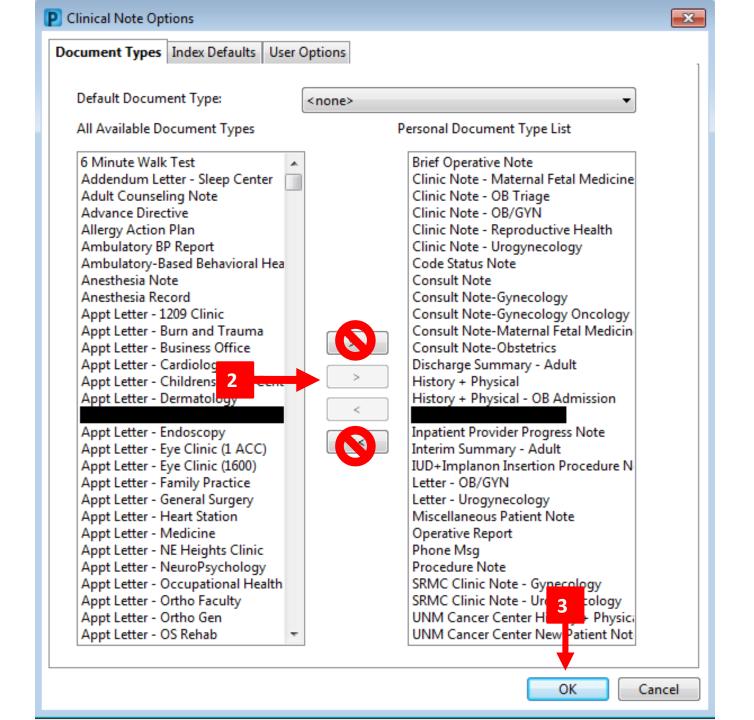

#### 1 Select your favorite Document Types:

- Clinic Note OB/GYN
- Clinic Note Maternal Fetal Medicine
- Clinic Note OB Triage
- Clinic Note Reproductive Health
- Clinic Note Urogynecology
- Consult Notes
- History + Physical
- History + Physical Update
- Discharge Summary Adult
- Inpatient Provider Progress Note
- Operative Report
- Procedure Note
- Brief Operative Note
- Miscellaneous Note
- Reminder Message
- SRMC Clinic Notes
- UNM Cancer Center History + Physical
- UNM Cancer Center Office Note