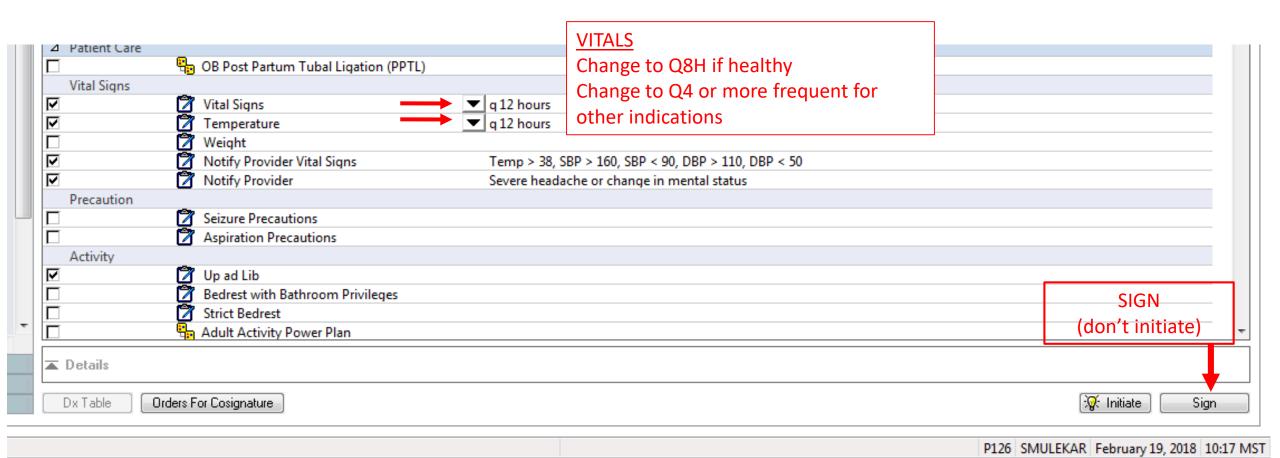

### Orientation to PowerChart

How to admit patients to L&D





















## Postpartum Orders















## How to discharge patients







How to create note templates







How to access patient lists





#### Making your lists:

Order is important here (select top line first):

#### **Obstetrics (Postpartum List)**

\*Medical Service: Obstetrics

**Encounter Types: Inpatient and Short stay** 

Discharge Criteria: Not Discharged

#### **L&D** Triage

\*Medical Service: L-D Triage Admission Criteria: 1 day

#### **Labor and Delivery Census**

\*Location: UNM Hospital -> Pavilion -> L & D

#### Maternal Fetal Medicine

\*Medical Service: Maternal Fetal Medicine Encounter Types: Inpatient and Short Stay

Discharge Criteria: Not Discharged

#### **Gyn Oncology**

\*Medical Service: Gynecology Oncology Encounter Types: Inpatient and Short stay

Discharge Criteria: Not Discharged



#### Mak