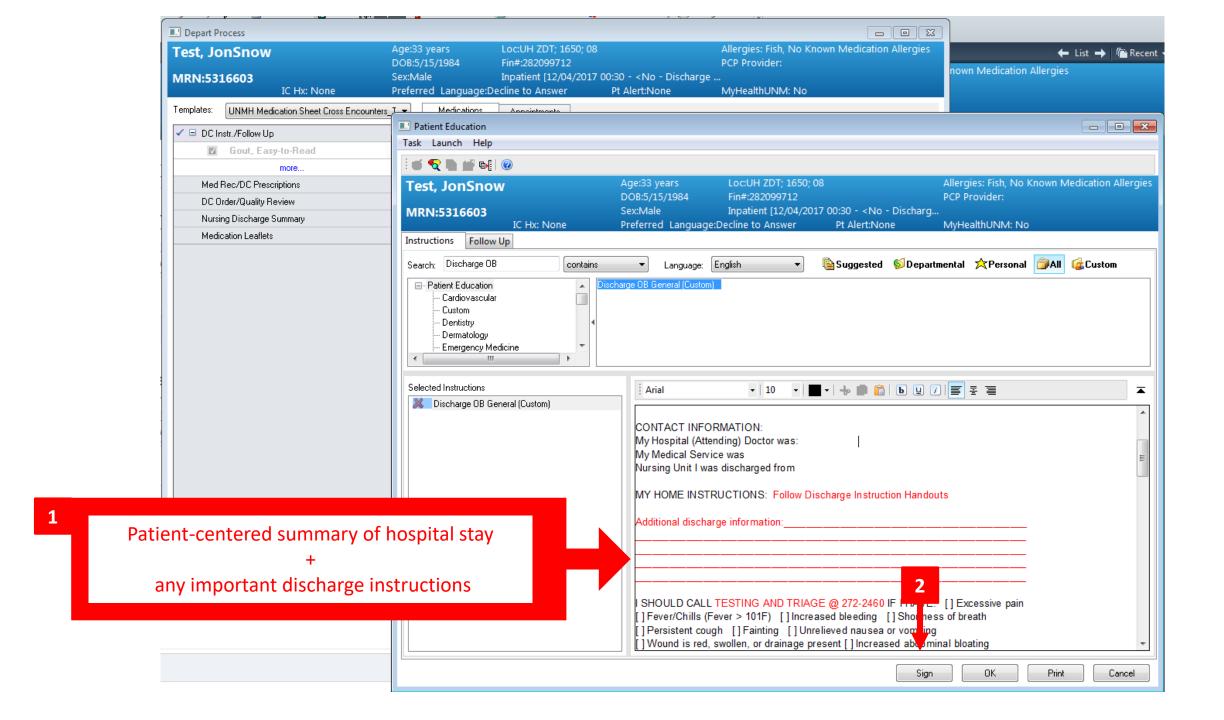

## How to discharge patients

How to create note templates

How to access patient lists