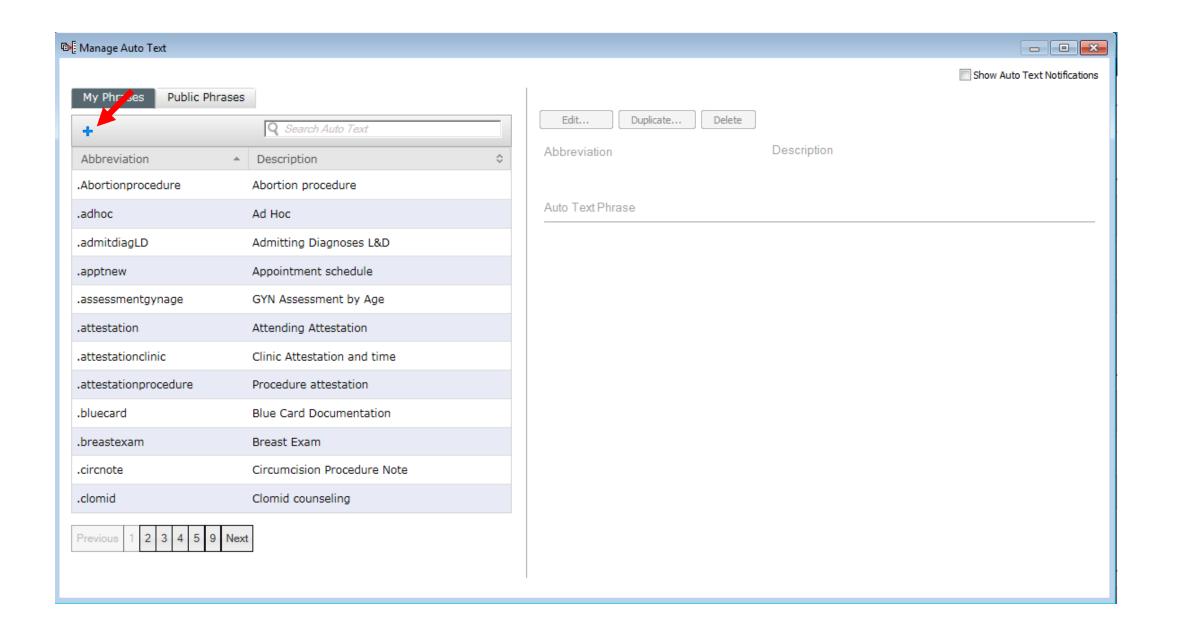

## How to discharge patients

How to create note templates

How to access patient lists