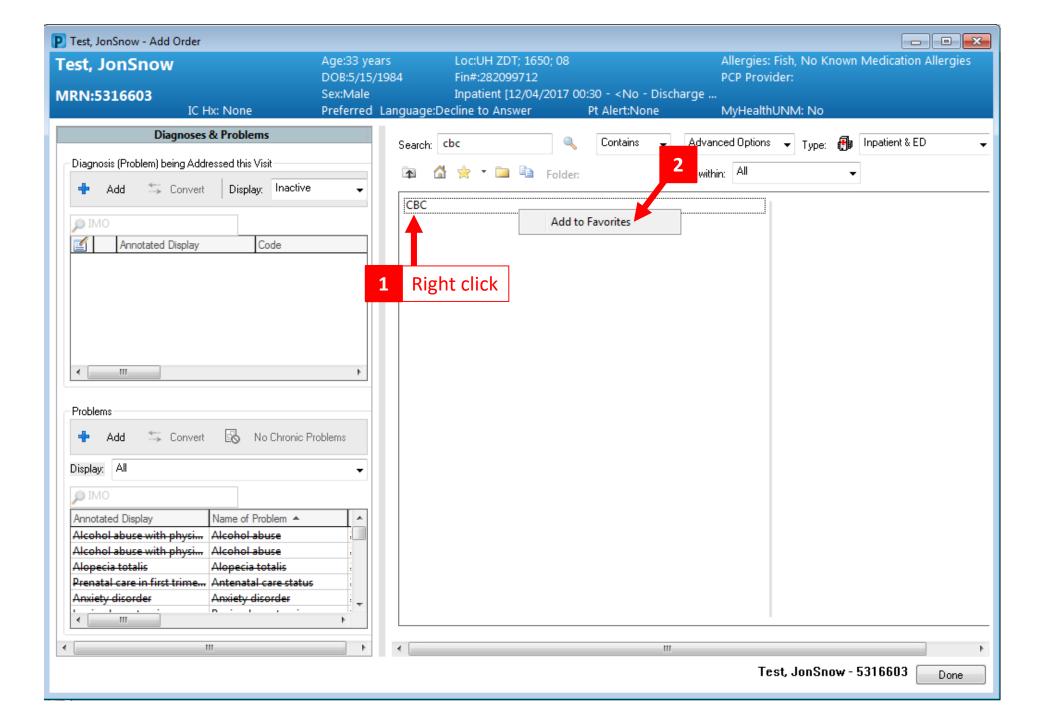

Discharge Criteria: Not Discharged



#### Making your lists:

#### Order is important here (select top line first):

#### **Obstetrics (Postpartum List)**

\*Medical Service: Obstetrics

Encounter Types: Inpatient and Short stay

Discharge Criteria: Not Discharged

#### **L&D** Triage

\*Medical Service: L-D Triage Admission Criteria: 1 day

#### **Labor and Delivery Census**

\*Location: UNM Hospital -> Pavilion -> L & D

#### Maternal Fetal Medicine

\*Medical Service: Maternal Fetal Medicine Encounter Types: Inpatient and Short Stay

Discharge Criteria: Not Discharged

#### **Gyn Oncology**

\*Medical Service: Gynecology Oncology Encounter Types: Inpatient and Short stay

Discharge Criteria: Not Discharged





How to steal favorite orders









How to create favorite orders









# How to create favorite documents lists





#### 1 Select your favorite Document Types:

- Clinic Note OB/GYN
- Clinic Note Maternal Fetal Medicine
- Clinic Note OB Triage
- Clinic Note Reproductive Health
- Clinic Note Urogynecology
- Consult Notes
- History + Physical
- History + Physical Update
- Discharge Summary Adult
- Inpatient Provider Progress Note
- Operative Report
- Procedure Note
- Brief Operative Note
- Miscellaneous Note
- Reminder Message
- SRMC Clinic Notes
- UNM Cancer Center History + Physical
- UNM Cancer Center Office Note