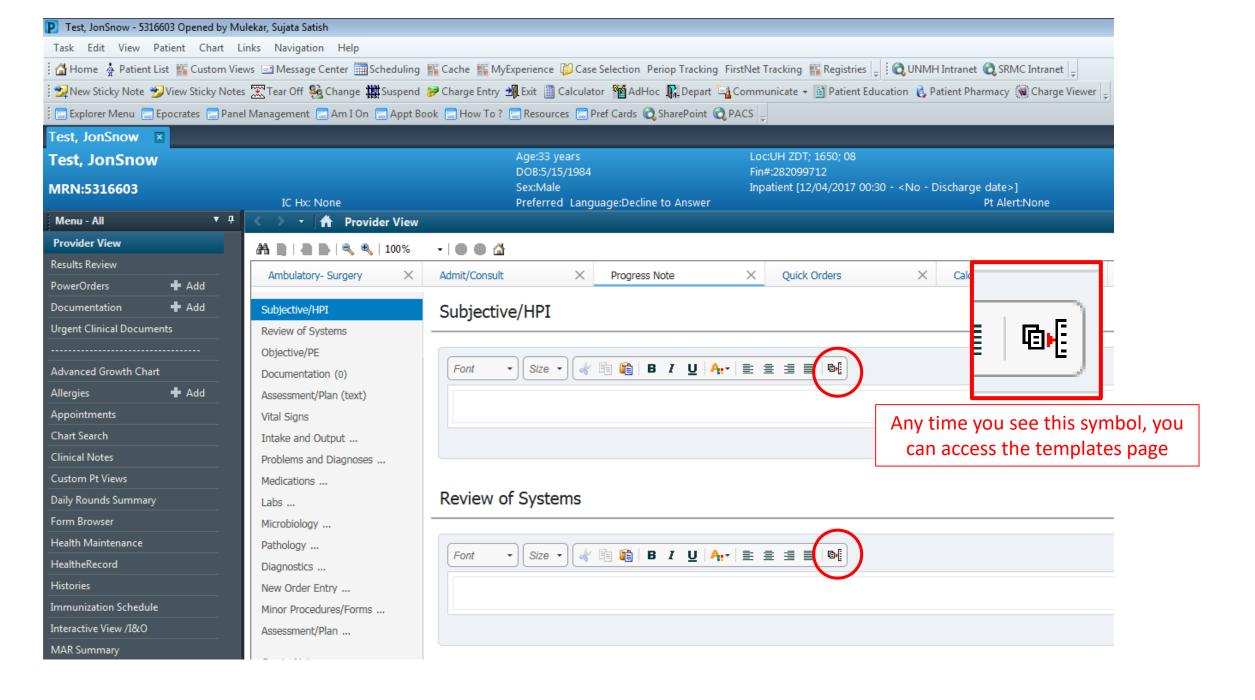

## How to discharge patients

How to create note templates

How to access patient lists