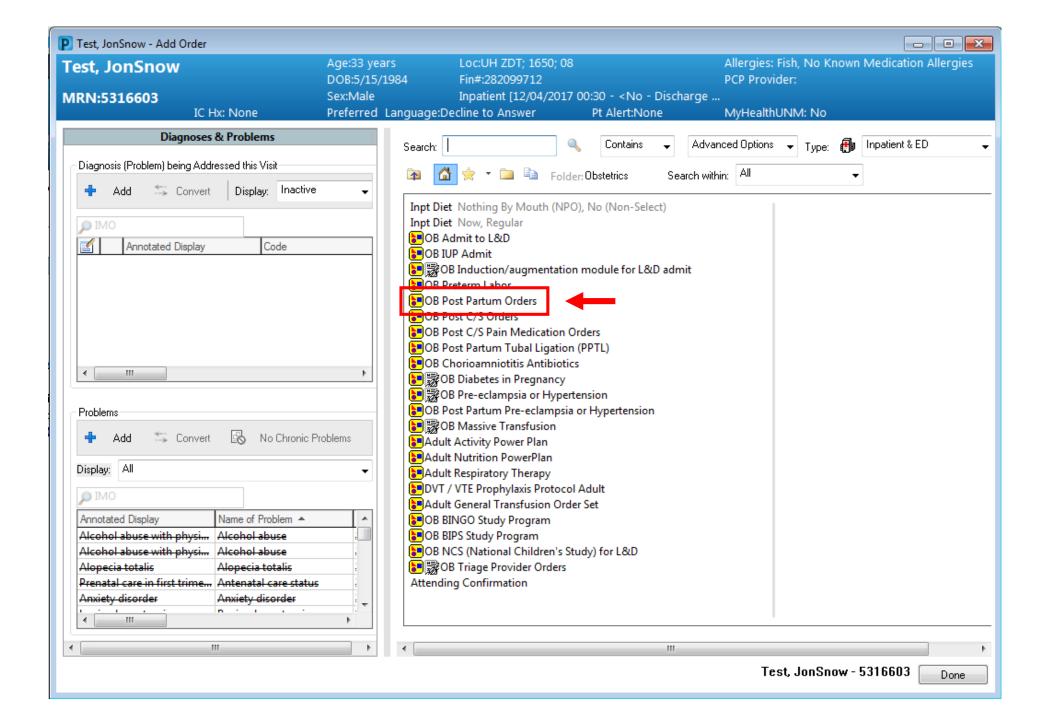

### Orientation to PowerChart

How to admit patients to L&D





















## Postpartum Orders















## How to discharge patients







How to create note templates







How to access patient lists





#### Making your lists:

Order is important here (select top line first):

#### **Obstetrics (Postpartum List)**

\*Medical Service: Obstetrics

**Encounter Types: Inpatient and Short stay** 

Discharge Criteria: Not Discharged

#### **L&D** Triage

\*Medical Service: L-D Triage Admission Criteria: 1 day

#### **Labor and Delivery Census**

\*Location: UNM Hospital -> Pavilion -> L & D

#### Maternal Fetal Medicine

\*Medical Service: Maternal Fetal Medicine Encounter Types: Inpatient and Short Stay

Discharge Criteria: Not Discharged

#### **Gyn Oncology**

\*Medical Service: Gynecology Oncology Encounter Types: Inpatient and Short stay

Discharge Criteria: Not Discharged