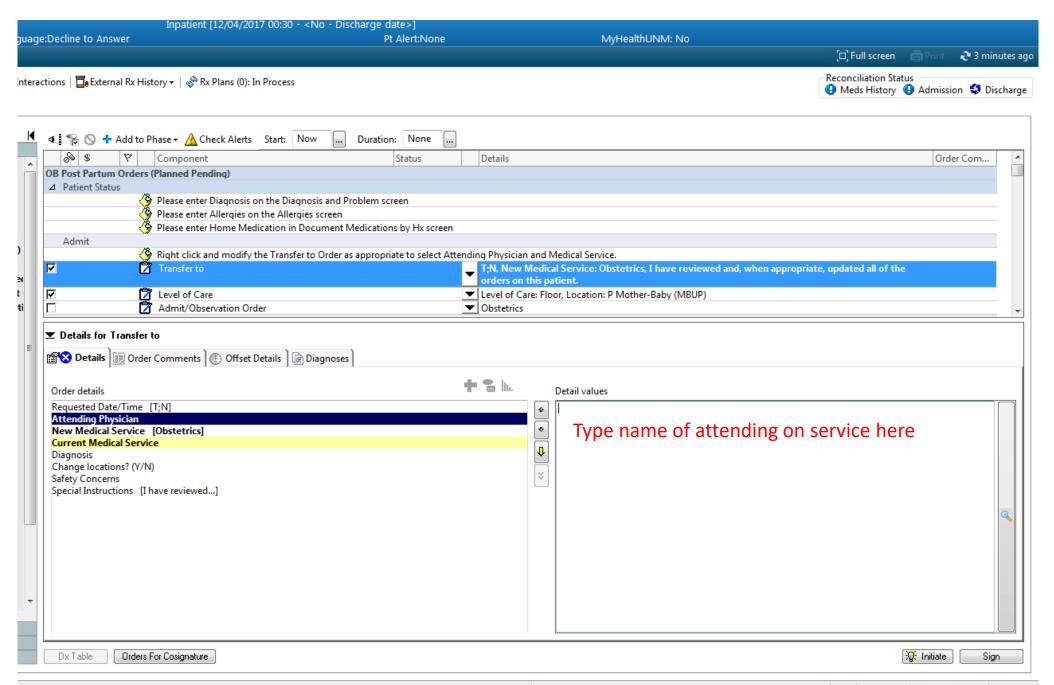

### Orientation to PowerChart

How to admit patients to L&D





















## Postpartum Orders















## How to discharge patients







How to create note templates







How to access patient lists





#### Making your lists:

Order is important here (select top line first):

#### **Obstetrics (Postpartum List)**

\*Medical Service: Obstetrics

**Encounter Types: Inpatient and Short stay** 

Discharge Criteria: Not Discharged

#### **L&D** Triage

\*Medical Service: L-D Triage Admission Criteria: 1 day

#### **Labor and Delivery Census**

\*Location: UNM Hospital -> Pavilion -> L & D

#### Maternal Fetal Medicine

\*Medical Service: Maternal Fetal Medicine Encounter Types: Inpatient and Short Stay

Discharge Criteria: Not Discharged

#### **Gyn Oncology**

\*Medical Service: Gynecology Oncology Encounter Types: Inpatient and Short stay

Discharge Criteria: Not Discharged



####