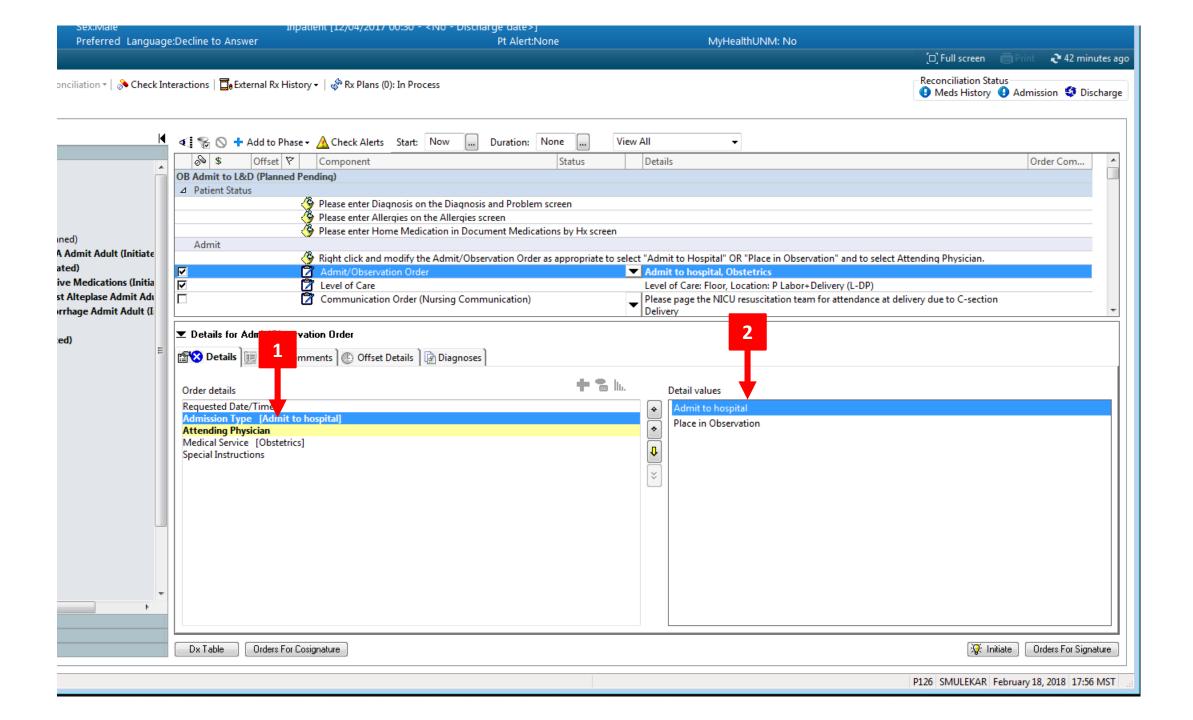

### Orientation to PowerChart

How to admit patients to L&D





















## Postpartum Orders















## How to discharge patients







How to create note templates







How to access patient lists





#### Making your lists:

Order is important here (select top line first):

#### **Obstetrics (Postpartum List)**

\*Medical Service: Obstetrics

**Encounter Types: Inpatient and Short stay** 

Discharge Criteria: Not Discharged

#### **L&D** Triage

\*Medical Service: L-D Triage Admission Criteria: 1 day

#### **Labor and Delivery Census**

\*Location: UNM Hospital -> Pavilion -> L & D

#### Maternal Fetal Medicine

\*Medical Service: Maternal Fetal Medicine Encounter Types: Inpatient and Short Stay

Discharge Criteria: Not Discharged

#### **Gyn Oncology**

\*Medical Service: Gynecology Oncology Encounter Types: Inpatient and Short stay