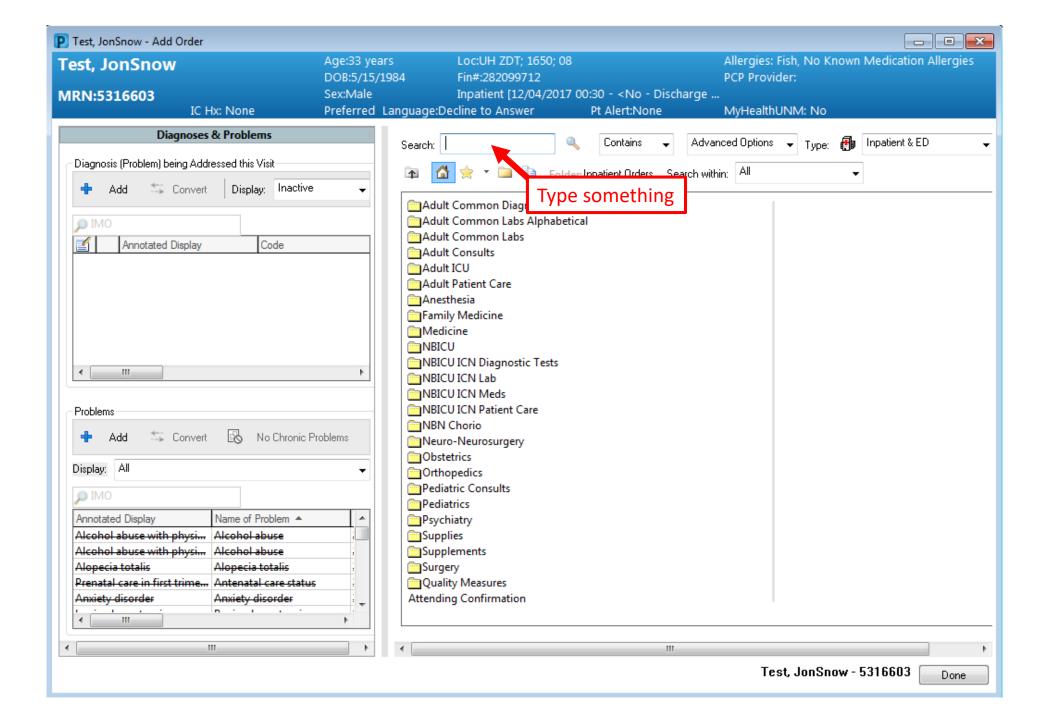

ay

Discharge Criteria: Not Discharged



#### Making your lists:

#### Order is important here (select top line first):

#### **Obstetrics (Postpartum List)**

\*Medical Service: Obstetrics

Encounter Types: Inpatient and Short stay

Discharge Criteria: Not Discharged

#### **L&D** Triage

\*Medical Service: L-D Triage Admission Criteria: 1 day

#### **Labor and Delivery Census**

\*Location: UNM Hospital -> Pavilion -> L & D

#### Maternal Fetal Medicine

\*Medical Service: Maternal Fetal Medicine Encounter Types: Inpatient and Short Stay

Discharge Criteria: Not Discharged

#### **Gyn Oncology**

\*Medical Service: Gynecology Oncology Encounter Types: Inpatient and Short stay

Discharge Criteria: Not Discharged





How to steal favorite orders









How to create favorite orders









# How to create favorite documents lists





#### 1 Select your favorite Document Types:

- Clinic Note OB/GYN
- Clinic Note Maternal Fetal Medicine
- Clinic Note OB Triage
- Clinic Note Reproductive Health
- Clinic Note Urogynecology
- Consult Notes
- History + Physical
- History + Physical Update
- Discharge Summary Adult
- Inpatient Provider Progress Note
- Operative Report
- Procedure Note
- Brief Operative Note
- Miscellaneous Note
- Reminder Message
- SRMC Clinic Notes
- UNM Cancer Center History + Physical
- UNM Cancer Center Office Note