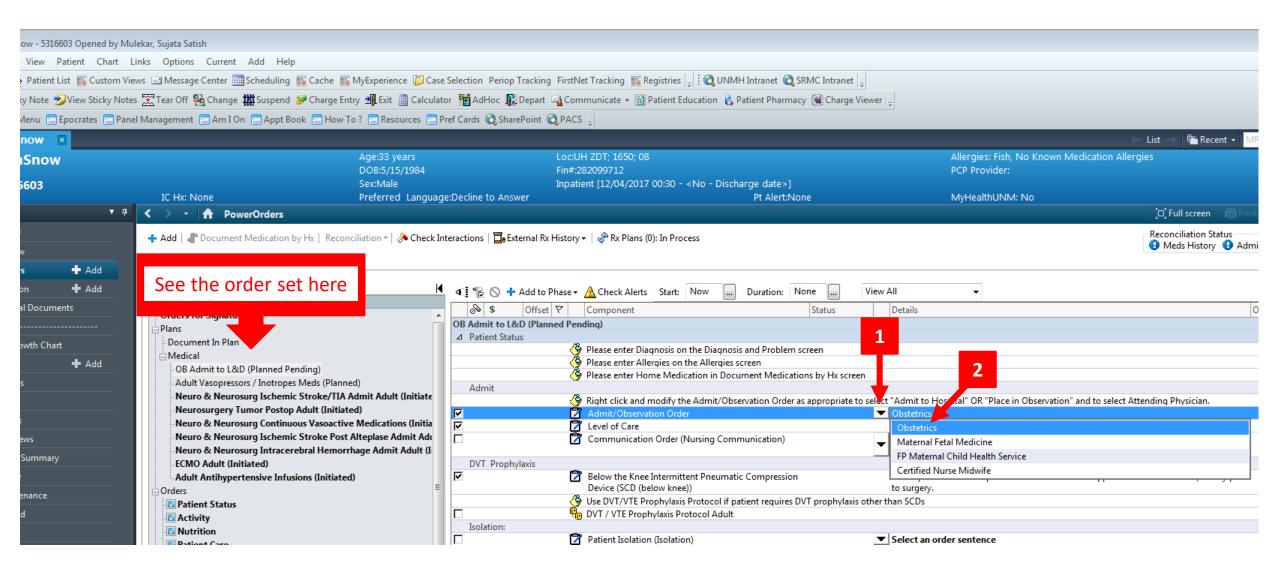

### Orientation to PowerChart

How to admit patients to L&D





















## Postpartum Orders















## How to discharge patients







How to create note templates







How to access patient lists





#### Making your lists:

Order is important here (select top line first):

#### **Obstetrics (Postpartum List)**

\*Medical Service: Obstetrics

**Encounter Types: Inpatient and Short stay** 

Discharge Criteria: Not Discharged

#### **L&D** Triage

\*Medical Service: L-D Triage Admission Criteria: 1 day

#### **Labor and Delivery Census**

\*Location: UNM Hospital -> Pavilion -> L & D

#### Maternal Fetal Medicine

\*Medical Service: Maternal Fetal Medicine Encounter Types: Inpatient and Short Stay

Discharge Criteria: Not Discharged

#### **Gyn Oncology**

\*Medical Service: Gynecology Oncology Encounter Types: Inpatient and Short stay