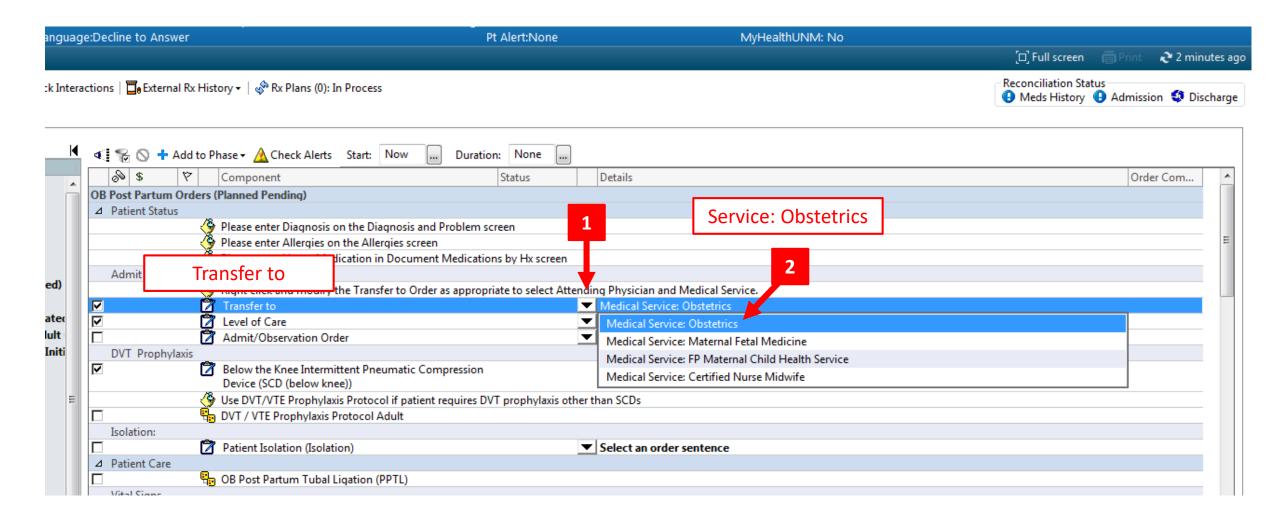

### Orientation to PowerChart

How to admit patients to L&D





















## Postpartum Orders















## How to discharge patients







How to create note templates







How to access patient lists





#### Making your lists:

Order is important here (select top line first):

#### **Obstetrics (Postpartum List)**

\*Medical Service: Obstetrics

**Encounter Types: Inpatient and Short stay** 

Discharge Criteria: Not Discharged

#### **L&D** Triage

\*Medical Service: L-D Triage Admission Criteria: 1 day

#### **Labor and Delivery Census**

\*Location: UNM Hospital -> Pavilion -> L & D

#### Maternal Fetal Medicine

\*Medical Service: Maternal Fetal Medicine Encounter Types: Inpatient and Short Stay

Discharge Criteria: Not Discharged

#### **Gyn Oncology**

\*Medical Service: Gynecology Oncology Encounter Types: Inpatient and Short stay

Discharge Criteria: Not Discharged



##