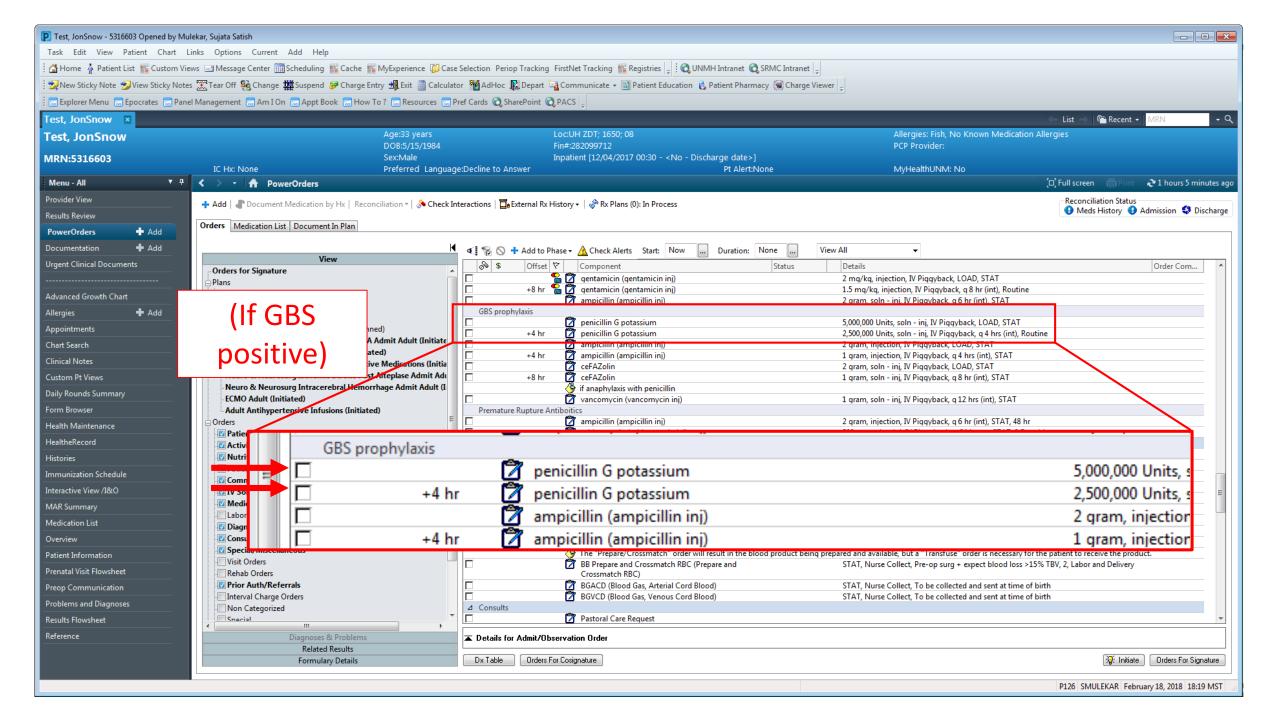

### Orientation to PowerChart

How to admit patients to L&D





















## Postpartum Orders















## How to discharge patients







How to create note templates







How to access patient lists





#### Making your lists:

Order is important here (select top line first):

#### **Obstetrics (Postpartum List)**

\*Medical Service: Obstetrics

**Encounter Types: Inpatient and Short stay** 

Discharge Criteria: Not Discharged

#### **L&D** Triage

\*Medical Service: L-D Triage Admission Criteria: 1 day

#### **Labor and Delivery Census**

\*Location: UNM Hospital -> Pavilion -> L & D

#### Maternal Fetal Medicine

\*Medical Service: Maternal Fetal Medicine Encounter Types: Inpatient and Short Stay

Discharge Criteria: Not Discharged

#### **Gyn Oncology**

\*Medical Service: Gynecology Oncology Encounter Types: Inpatient and Short stay

Discharg