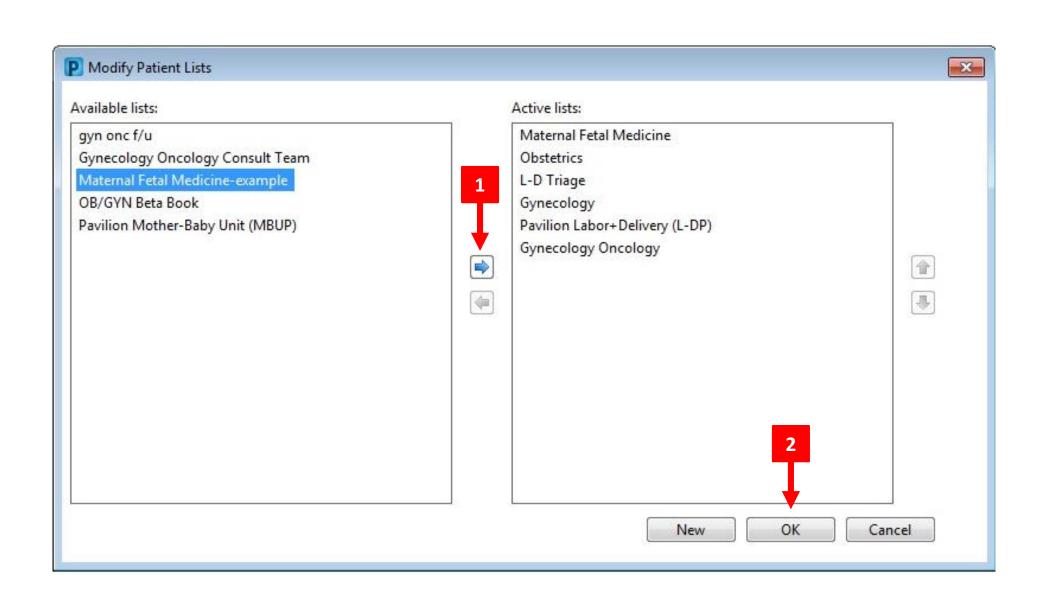

#### Making your lists:

Order is important here (select top line first):

#### Maternal Fetal Medicine

\*Medical Service: Maternal Fetal Medicine Encounter Types: Inpatient and Short Stay

Discharge Criteria: Not Discharged