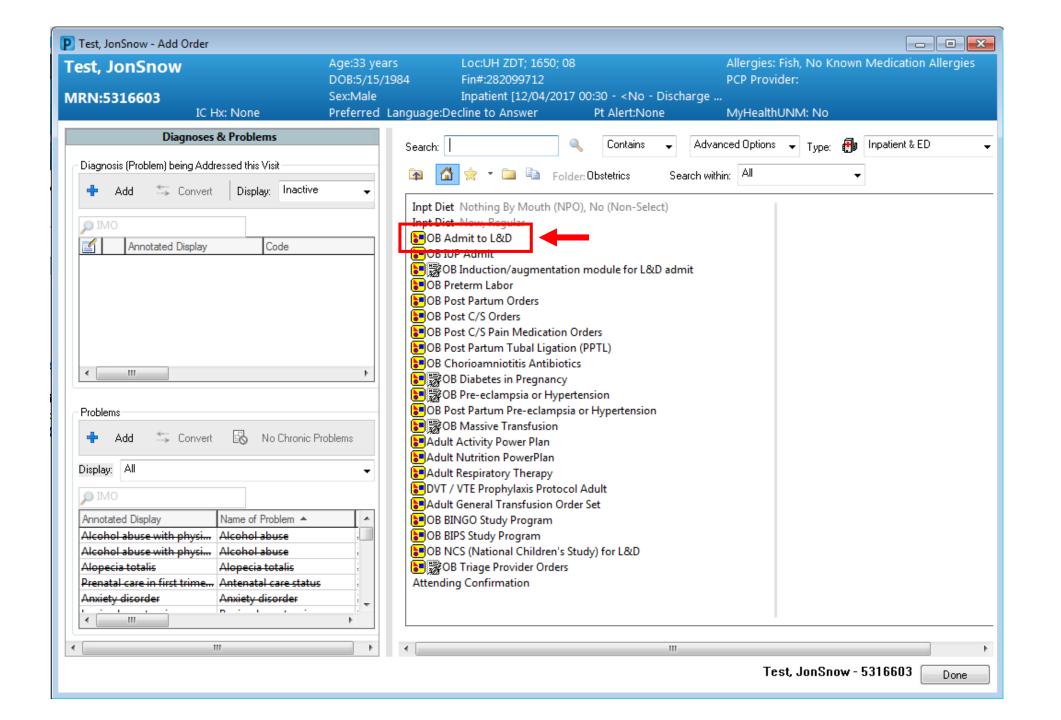

### Orientation to PowerChart

How to admit patients to L&D





















## Postpartum Orders















## How to discharge patients







How to create note templates







How to access patient lists





#### Making your lists:

Order is important here (select top line first):

#### **Obstetrics (Postpartum List)**

\*Medical Service: Obstetrics

**Encounter Types: Inpatient and Short stay** 

Discharge Criteria: Not Discharged

#### **L&D** Triage

\*Medical Service: L-D Triage Admission Criteria: 1 day

#### **Labor and Delivery Census**

\*Location: UNM Hospital -> Pavilion -> L & D

#### Maternal Fetal Medicine

\*Medical Service: Maternal Fetal Medicine Encounter Types: Inpatient and Short Stay

Discharge Criteria: Not Discharged

#### **Gyn Oncology**

\*Medical Service: Gynecology Oncology Encounter Types: Inpatient and Short st