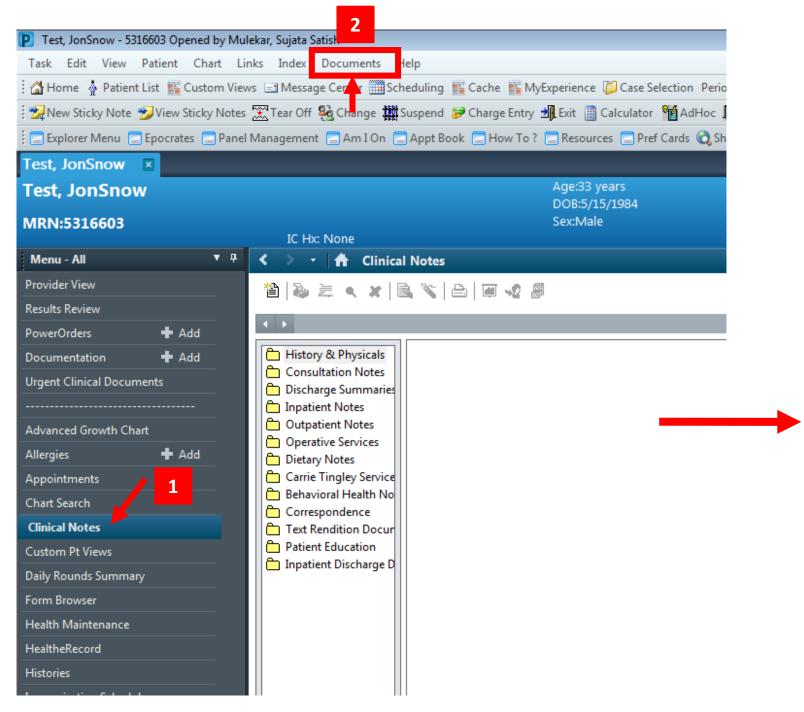

aking your lists:

#### Order is important here (select top line first):

#### **Obstetrics (Postpartum List)**

\*Medical Service: Obstetrics

Encounter Types: Inpatient and Short stay

Discharge Criteria: Not Discharged

#### **L&D** Triage

\*Medical Service: L-D Triage Admission Criteria: 1 day

#### **Labor and Delivery Census**

\*Location: UNM Hospital -> Pavilion -> L & D

#### Maternal Fetal Medicine

\*Medical Service: Maternal Fetal Medicine Encounter Types: Inpatient and Short Stay

Discharge Criteria: Not Discharged

#### **Gyn Oncology**

\*Medical Service: Gynecology Oncology Encounter Types: Inpatient and Short stay

Discharge Criteria: Not Discharged





How to steal favorite orders









How to create favorite orders









# How to create favorite documents lists





#### 1 Select your favorite Document Types:

- Clinic Note OB/GYN
- Clinic Note Maternal Fetal Medicine
- Clinic Note OB Triage
- Clinic Note Reproductive Health
- Clinic Note Urogynecology
- Consult Notes
- History + Physical
- History + Physical Update
- Discharge Summary Adult
- Inpatient Provider Progress Note
- Operative Report
- Procedure Note
- Brief Operative Note
- Miscellaneous Note
- Reminder Message
- SRMC Clinic Notes
- UNM Cancer Center History + Physical
- UNM Cancer Center Office Note