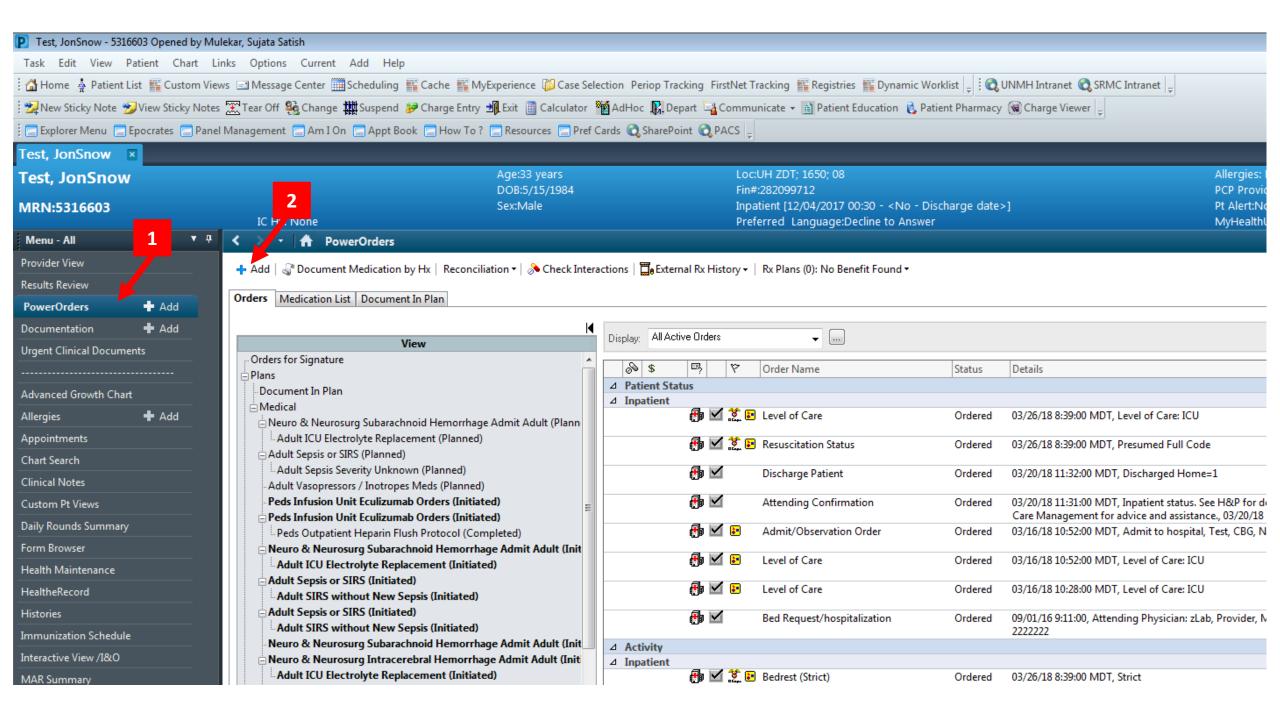

### Orientation to PowerChart

How to admit patients to L&D





















## Postpartum Orders















## How to discharge patients







How to create note templates







How to access patient lists





#### Making your lists:

Order is important here (select top line first):

#### **Obstetrics (Postpartum List)**

\*Medical Service: Obstetrics

**Encounter Types: Inpatient and Short stay** 

Discharge Criteria: Not Discharged

#### **L&D** Triage

\*Medical Service: L-D Triage Admission Criteria: 1 day

#### **Labor and Delivery Census**

\*Location: UNM Hospital -> Pavilion -> L & D

#### Maternal Fetal Medicine

\*Medical Service: Maternal Fetal Medicine Encounter Types: Inpatient and Short Stay

Discharge Criteria: Not Discharged

#### **Gyn Oncology**

\*Medical Service: Gynecology Oncology Encounter Types: Inpatient and Short stay

Discharge Criteria: Not Discharged