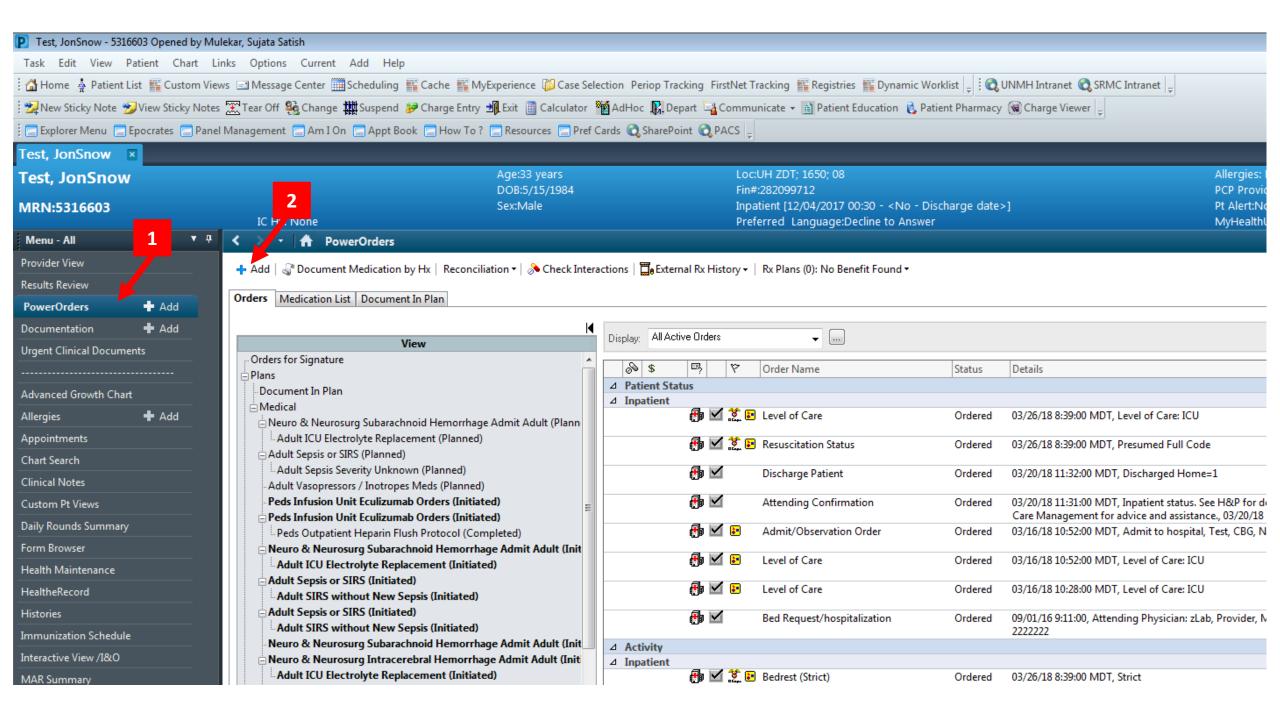

### Orientation to PowerChart

How to admit patients to L&D





















## Postpartum Orders















## How to discharge patients







How to create note templates







How to access patient lists





#### Making your lists:

Order is important here (select top line first):

#### **Obstetrics (Postpartum List)**

\*Medical Service: Obstetrics

**Encounter Types: Inpatient and Short stay** 

Discharge Criteria: Not Discharged

#### **L&D** Triage

\*Medical Service: L-D Triage Admission Criteria: 1 day

#### **Labor and Delivery Census**

\*Location: UNM Hospital -> Pavilion -> L & D

#### Maternal Fetal Medicine

\*Medical Service: Maternal Fetal Medicine Encounter Types: Inpatient and Short Stay

Discharge Criteria: Not Discharged

#### **Gyn Oncology**

\*Medical Service: Gynecology Oncology Encounter Types: Inpatient and Shor