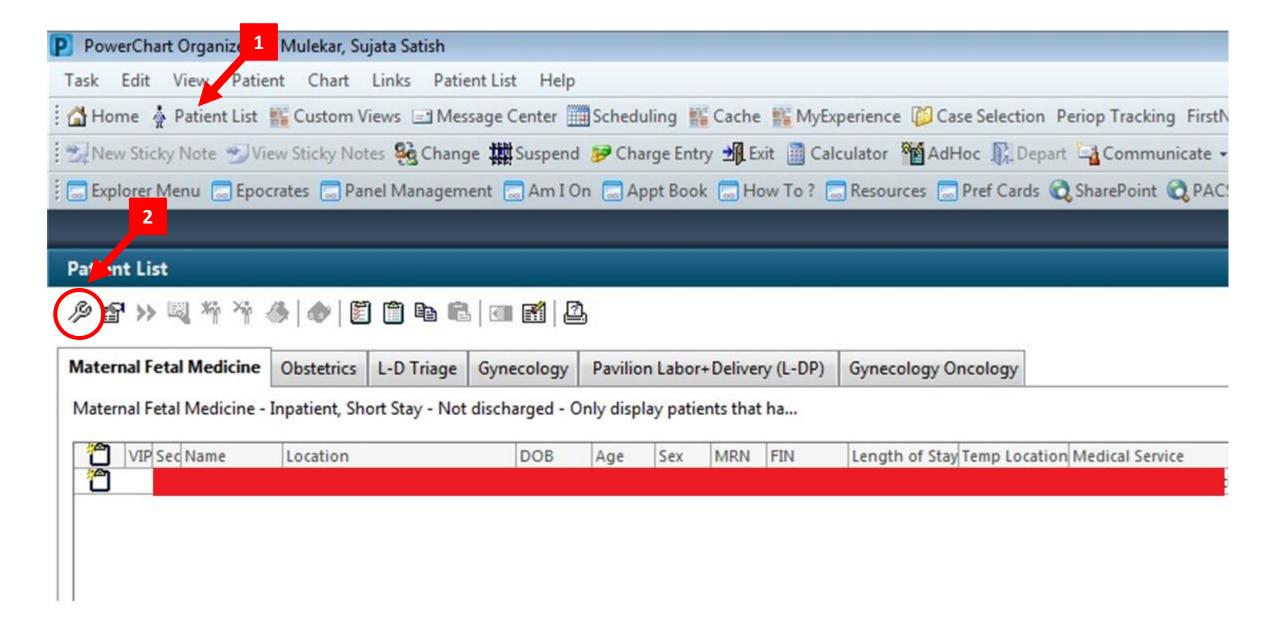

#### Making your lists:

Order is important here (select top line first):

#### Making your lists:

#### Order is important here (select top line first):