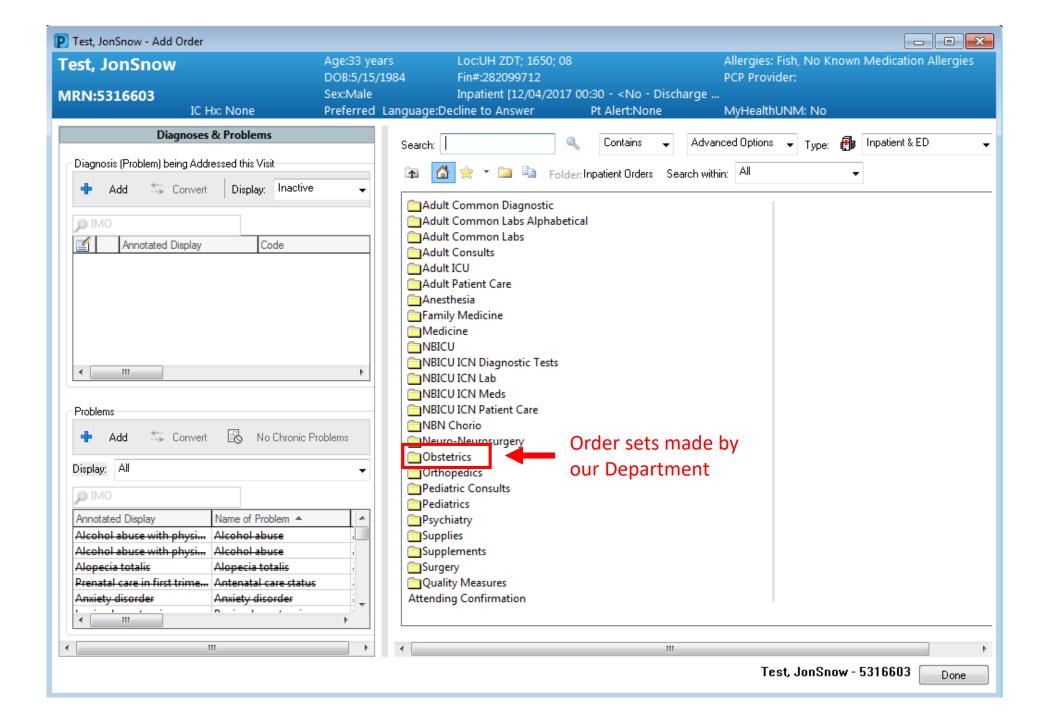

### Orientation to PowerChart

How to admit patients to L&D





















## Postpartum Orders















## How to discharge patients







How to create note templates







How to access patient lists





#### Making your lists:

Order is important here (select top line first):

#### **Obstetrics (Postpartum List)**

\*Medical Service: Obstetrics

**Encounter Types: Inpatient and Short stay** 

Discharge Criteria: Not Discharged

#### **L&D** Triage

\*Medical Service: L-D Triage Admission Criteria: 1 day

#### **Labor and Delivery Census**

\*Location: UNM Hospital -> Pavilion -> L & D

#### Maternal Fetal Medicine

\*Medical Service: Maternal Fetal Medicine Encounter Types: Inpatient and Short Stay

Discharge Criteria: Not Discharged

#### **Gyn Oncology**

\*Medical Service: Gynecology Oncology Encounter Types: Inpatient and Short