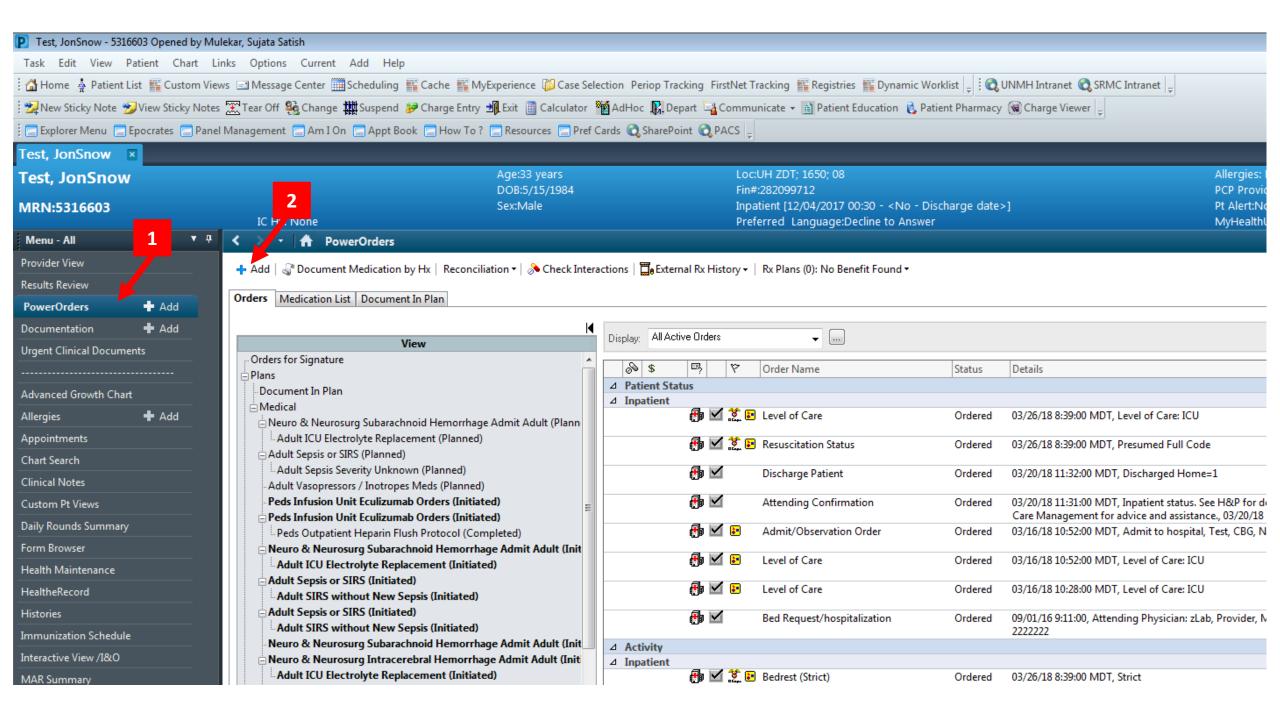

stay

Discharge Criteria: Not Discharged



#### Making your lists:

#### Order is important here (select top line first):

#### **Obstetrics (Postpartum List)**

\*Medical Service: Obstetrics

Encounter Types: Inpatient and Short stay

Discharge Criteria: Not Discharged

#### **L&D** Triage

\*Medical Service: L-D Triage Admission Criteria: 1 day

#### **Labor and Delivery Census**

\*Location: UNM Hospital -> Pavilion -> L & D

#### Maternal Fetal Medicine

\*Medical Service: Maternal Fetal Medicine Encounter Types: Inpatient and Short Stay

Discharge Criteria: Not Discharged

#### **Gyn Oncology**

\*Medical Service: Gynecology Oncology Encounter Types: Inpatient and Short stay

Discharge Criteria: Not Discharged





How to steal favorite orders









How to create favorite orders









# How to create favorite documents lists





#### 1 Select your favorite Document Types:

- Clinic Note OB/GYN
- Clinic Note Maternal Fetal Medicine
- Clinic Note OB Triage
- Clinic Note Reproductive Health
- Clinic Note Urogynecology
- Consult Notes
- History + Physical
- History + Physical Update
- Discharge Summary Adult
- Inpatient Provider Progress Note
- Operative Report
- Procedure Note
- Brief Operative Note
- Miscellaneous Note
- Reminder Message
- SRMC Clinic Notes
- UNM Cancer Center History + Physical
- UNM Cancer Center Office Note